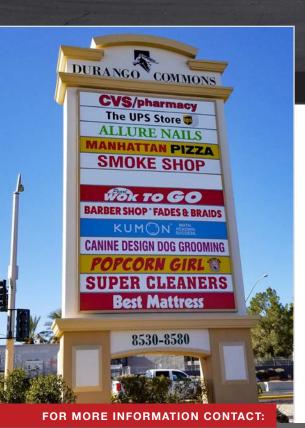

# **PROPERTY HIGHLIGHTS**

- Over 77,000 CPD at intersection.
- 60 ft Pylon Sign.
- Strong rental history. Current rental rates in-line with surrounding Summerlin market.
- Convenient, ample and well-configured storefront parking.
- Excellent lineup: CVS Pharmacy, Best Mattress, Kumon, The UPS Store, and many more!

#### SITE PLAN

| SUITE    | TENANT          | SF     | SUITE    | TENANT             | SF    |
|----------|-----------------|--------|----------|--------------------|-------|
| 8580     | CVS             | 17,275 | 8550-107 | CANINE DESIGN      | 900   |
| 8550-100 | WOK 2 GO        | 1,350  | 8550-108 | AVAILABLE          | 960   |
| 8550-101 | SMOKE SHOP      | 1,240  | 8550-109 | POPCORN GIRL       | 1,200 |
| 8550-102 | THE UPS STORE   | 1,230  | 8550-110 | GOATED BARBERSHOP  | 1,238 |
| 8550-103 | ALLURE NAILS    | 1,245  | 8550-111 | AVAILABLE          | 1,713 |
| 8550-104 | FEATHER BLADE   | 1,458  | 8550-112 | KUMON              | 2,267 |
| 8550-105 | MANHATTAN PIZZA | 1,323  | 8570     | BEST MATTRESS      | 4,917 |
| 8550-106 | STATE FARM      | 900    | CELL     | SBC TOWER HOLDINGS | 0     |