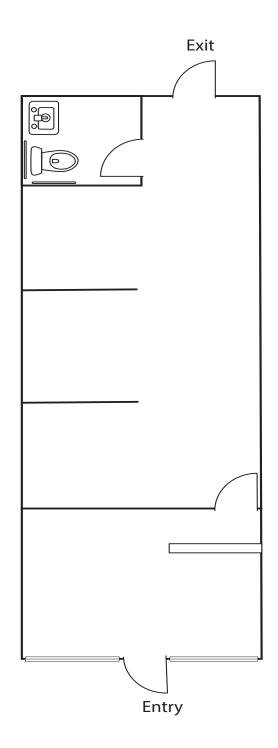

## FLOOR PLAN - SUITE 108 (960 SF)

Floor plan is not to exact scale. It is intended for general information purposes only.