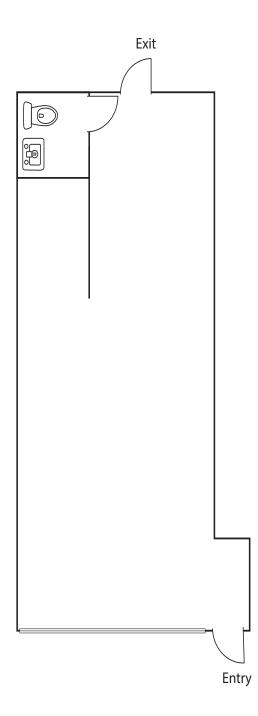

## FLOOR PLAN - SUITE 111 (1,713 SF)

Floor plan is not to exact scale. It is intended for general information purposes only.