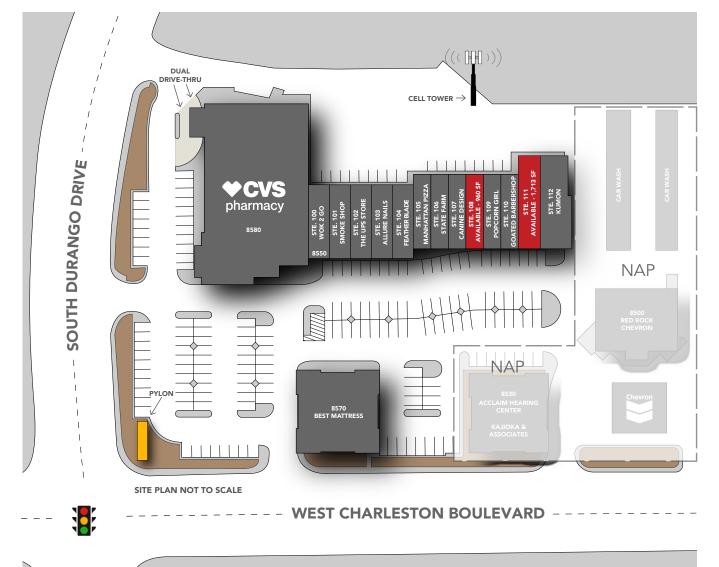

#### SITE PLAN

| SUITE    | TENANT          | SF     | SUITE    | TENANT             | SF    |
|----------|-----------------|--------|----------|--------------------|-------|
| 8580     | CVS             | 17,275 | 8550-107 | CANINE DESIGN      | 900   |
| 8550-100 | WOK 2 GO        | 1,350  | 8550-108 | AVAILABLE          | 960   |
| 8550-101 | SMOKE SHOP      | 1,240  | 8550-109 | POPCORN GIRL       | 1,200 |
| 8550-102 | THE UPS STORE   | 1,230  | 8550-110 | GOATED BARBERSHOP  | 1,238 |
| 8550-103 | ALLURE NAILS    | 1,245  | 8550-111 | AVAILABLE          | 1,713 |
| 8550-104 | FEATHER BLADE   | 1,458  | 8550-112 | KUMON              | 2,267 |
| 8550-105 | MANHATTAN PIZZA | 1,323  | 8570     | BEST MATTRESS      | 4,917 |
| 8550-106 | STATE FARM      | 900    | CELL     | SBC TOWER HOLDINGS | 0     |