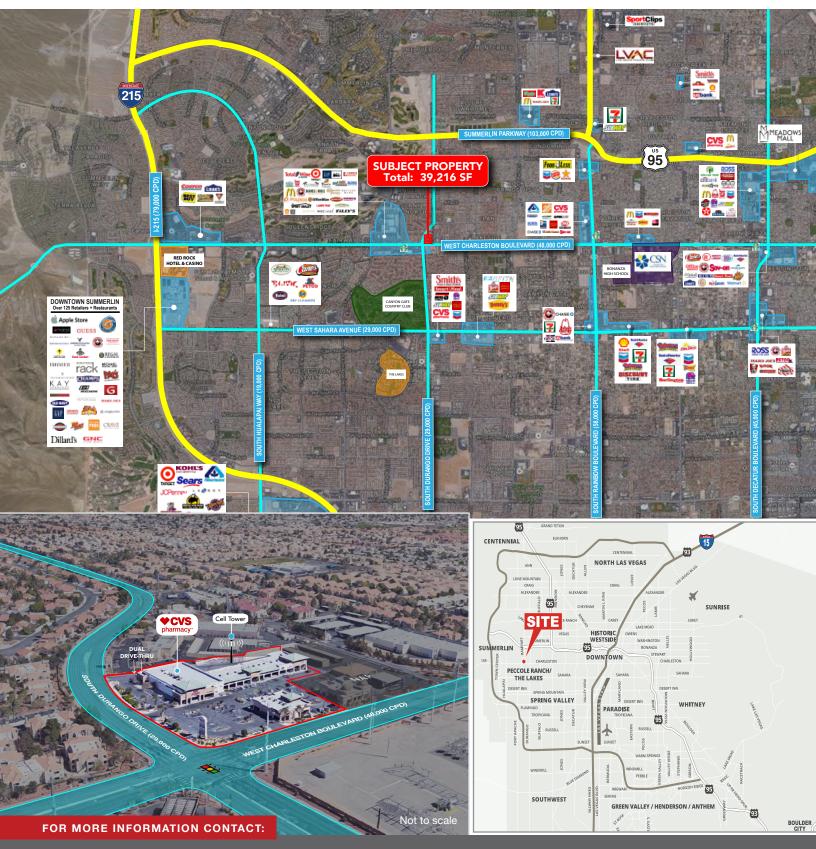

## **AERIAL OVERVIEW**

# GERI JAMESON | NV Lic # S.0190514

o: 702.787.0123 | c: 702.907.0767 | leasing@virtusco.com

2470 Paseo Verde Pkwy, Ste 140, Henderson, NV 89074 | 702.787.0123 ph | 702.463.0123 fax

This statement with the information it contains is given with the understanding that all negotiations relating to the purchase, renting or leasing of the property described above shall be conducted through this office. The above information while not guaranteed has been secured from sources we believe to be reliable.