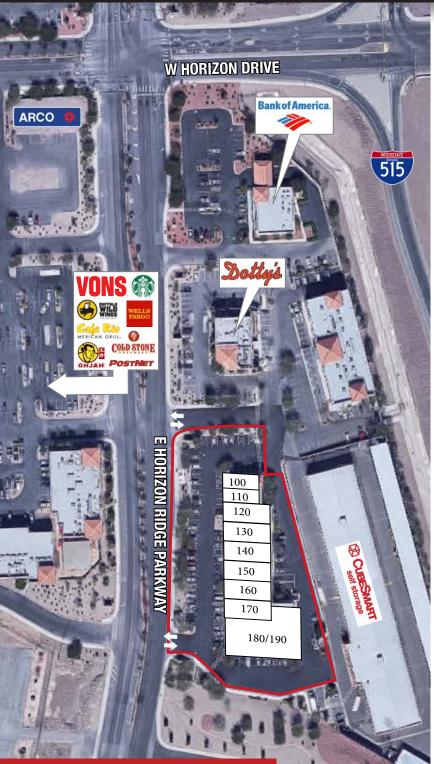

### **PROPERTY DESCRIPTION**

OPTOMETR

**HORIZON VILLAGE SQUARE OFFICE BUILDING** is a  $\pm 21,415$  sf 1-story office building located on East Horizon Ridge Parkway, just minutes from the I-515 freeway exit. Situated across the street from a Von's anchored shopping center, Horizon Village Square (Office) enjoys very strong neighborhood retail co-tenancy and provides an idea home base for a wide variety of office uses.

## **PROPERTY HIGHLIGHTS**

- · Conveniently located off the I-515 freeway.
- · Tenant improvement packages are available (conditions apply).
- · Great mix of medical, dental, legal, other professional and retail users.
- · Across the street from a Von's grocery anchored center.
- · Very strong mix of neighboring retail co-tenancy.
- · Abundant parking for all tenants and visitors.