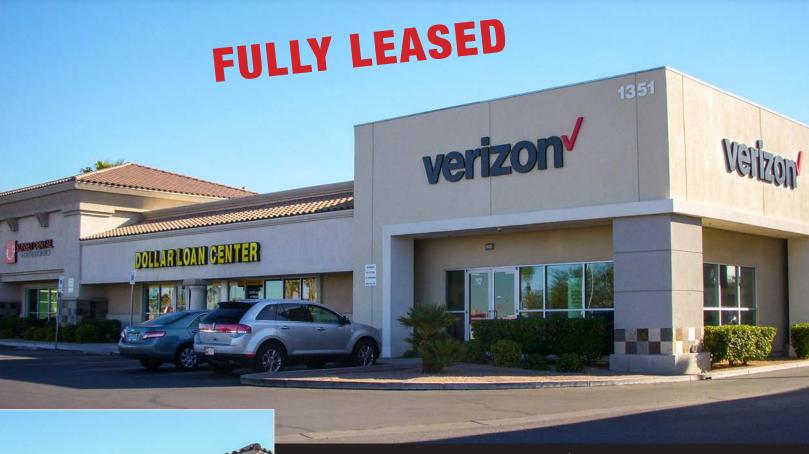

# 1351 W SUNSET ROAD

RETAIL SPACES • 1351 W Sunset Road | Henderson, NV 89014

### **AVAILABLE FOR LEASE**

Asking Rate: \$3.00/SF NNN + \$0.81 CAM Fees

Located near signalized NEC W. Sunset Rd. and N. Stephanie St.

#### PROPERTY HIGHLIGHTS

- · Close proximity to US-95 via West Sunset Road (approx 9 mins).
- · Close proximity to Sunset Station Hotel & Casino (approx 0.4 miles).
- Across from Galleria At Sunset Shopping Mall (approx 0.4 miles).
- · Upscale street presence with terrific visibility.
- Surrounded by impressive amounts of retail shops, restaurants, and more.
- · Strong area demographics with dense rooftop counts.
- · Solid traffic counts.