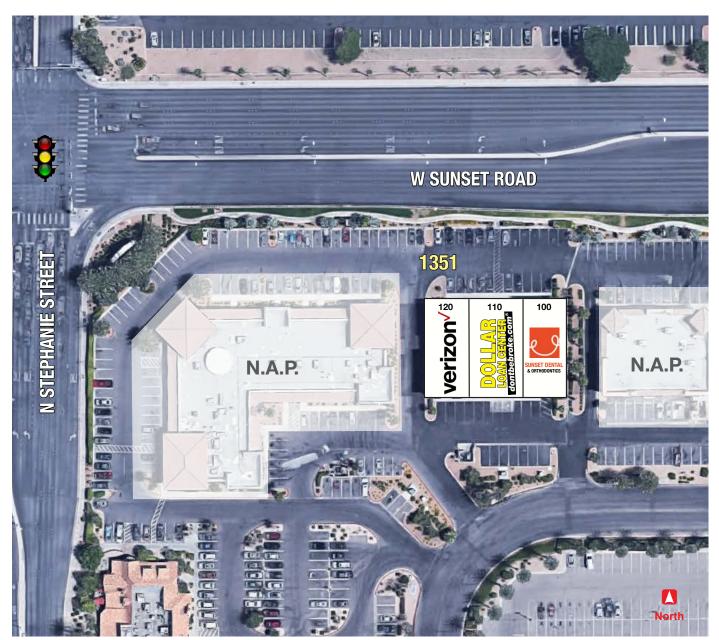

#### **SITE PLAN**

| SUITE    | TENANT                     | SF    |
|----------|----------------------------|-------|
| 1351-100 | Sunset Dental & Orthoclant | 3,000 |
| 1351-110 | Dollar Loar Gemen          | 2,012 |
| 1351-120 | Verizon                    | 1,482 |

Site Plan is not to exact scale. It is intended for general information purposes only.

FOR MORE INFORMATION CONTACT: