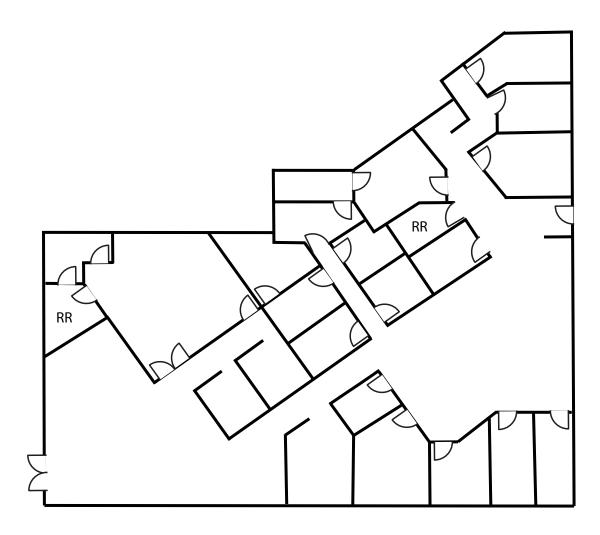

#### FLOOR PLAN

### 9525 Hillwood Dr - SUITE 190 (3,410 SF) - Asking Rate: \$2.25/SF NNN

Floor plan is not to exact scale. It is intended for general information purposes only.

FOR MORE INFORMATION CONTACT:

GERI JAMESON | NV Lic # S.0190514