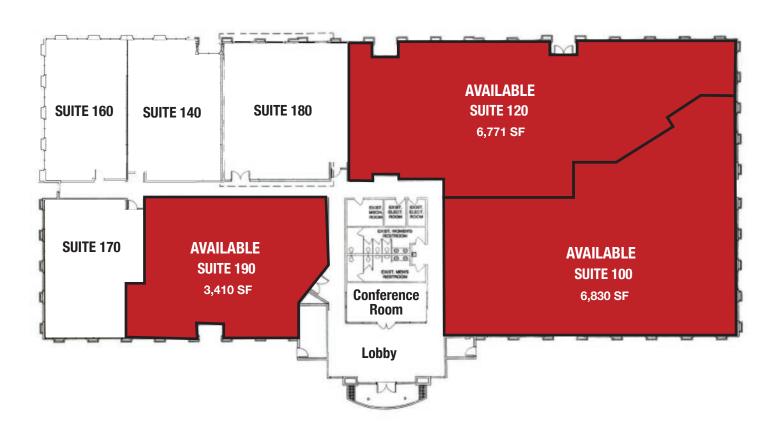

#### **AVAILABLE SUITE(S)**

| SUITE | SIZE  | TENANT                     |
|-------|-------|----------------------------|
| 100   | 6,830 | AVAILABLE                  |
| 120   | 6,771 | AVAILABLE                  |
| 140   | 1,626 | Brian H Nelson PLLC        |
| 160   | 1,765 | November Inc               |
| 170   | 1,829 | Inter-Con Security Systems |
| 180   | 2,054 | Boardsi                    |
| 190   | 3,410 | AVAILABLE                  |

#### FLOOR PLAN

### 9525 Hillwood Dr - SUITE 190 (3,410 SF) - Asking Rate: \$2.25/SF NNN

Floor plan is not to exact scale. It is intended for general information purposes only.

FOR MORE INFORMATION CONTACT:

GERI JAMESON | NV Lic # S.0190514

#### FLOOR PLAN

9525 Hillwood Dr - SUITE 100 (6,830 SF) - Asking Rate: \$2.25/SF NNN

Floor plan is not to exact scale. It is intended for general information purposes only.

FOR MORE INFORMATION CONTACT:

GERI JAMESON | NV Lic # S.0190514

#### **FLOOR PLAN**

### 9525 Hillwood Dr - SUITE 120 (6,771 SF) - Asking Rate: \$2.10/SF NNN

Floor plan is not to exact scale. It is intended for general information purposes only.

FOR MORE INFORMATION CONTACT:

GERI JAMESON | NV Lic # S.0190514