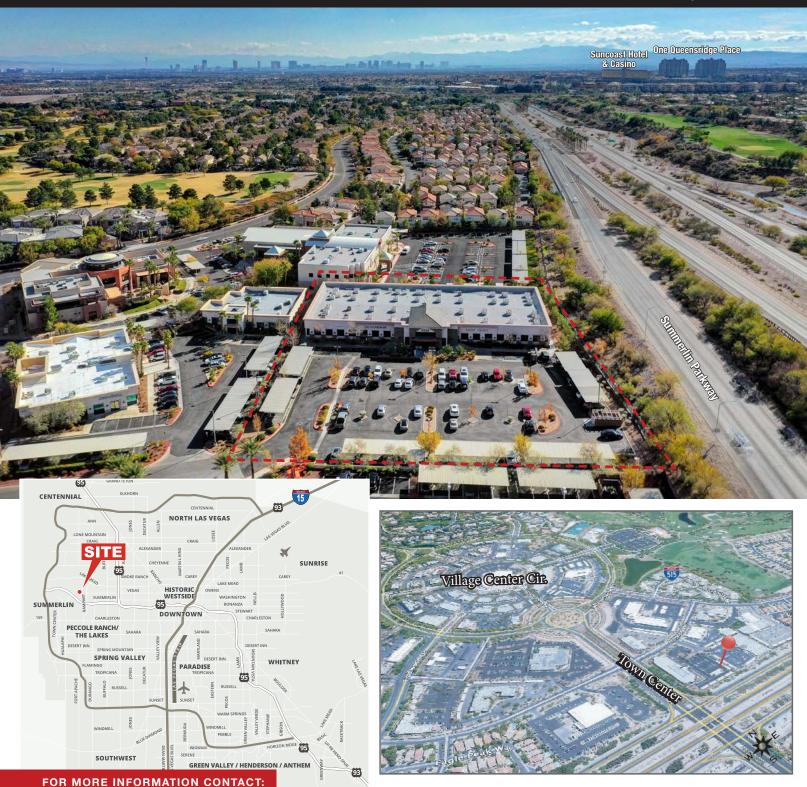

# 9525 HILLWOOD DR.

PROPERTY HIGHLIGHTS

- · Competitive lease rates
- FREE RENT INCENTIVES (conditions apply)
- · Tenant improvement packages available (conditions apply)
- · Less than a block away from the Summerlin Pkwy & Town Center intersection
- · Great mix of medical, legal, and other professional tenants
- · Large parking lot with available covered parking options
- · Located in the heart of the Summerlin Master Plan

## 9525 HILLWOOD DR.

OFFICE SPACES LOCATED IN THE HEART OF SUMMERLIN MASTER PLAN • GREAT TENANT MIX • Las Vegas, NV 89134