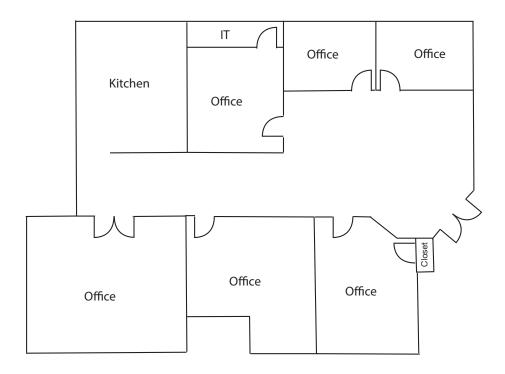

#### FLOOR PLAN

### 9525 Hillwood Dr - SUITE 190 (3,410 SF) - Asking Rate: \$2.25/SF NNN

Floor plan is not to exact scale. It is intended for general information purposes only.

FOR MORE INFORMATION CONTACT:

GERI JAMESON | NV Lic # S.0190514