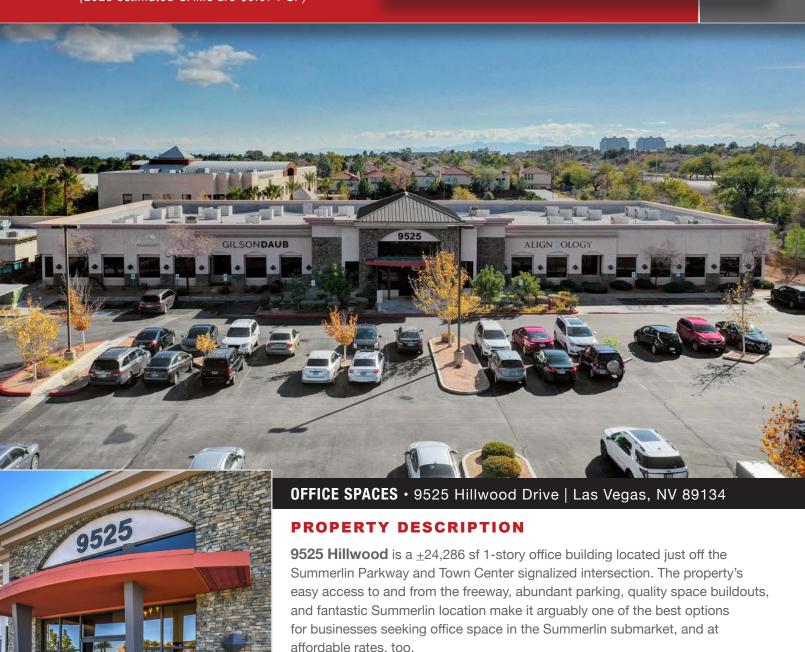

## 9525 HILLWOOD DR.

OFFICE SPACES LOCATED IN THE HEART OF SUMMERLIN MASTER PLAN • GREAT TENANT MIX • Las Vegas, NV 89134

#### **AVAILABLE SUITE(S)**

| SUITE | SIZE  | TENANT                     |
|-------|-------|----------------------------|
| 100   | 6,830 | AVAILABLE                  |
| 120   | 6,771 | AVAILABLE                  |
| 140   | 1,626 | Brian H Nelson PLLC        |
| 160   | 1,765 | November Inc               |
| 170   | 1,829 | Inter-Con Security Systems |
| 180   | 2,054 | Boardsi                    |
| 190   | 3,410 | AVAILABLE                  |