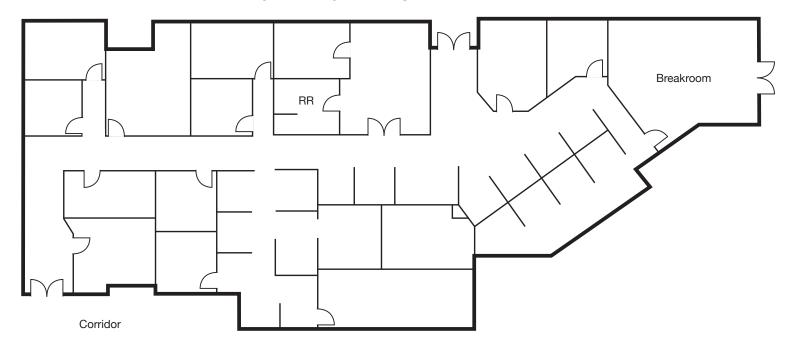

#### FLOOR PLAN

### 9525 Hillwood Dr - SUITE 190 (3,410 SF) - Asking Rate: \$2.25/SF NNN

Floor plan is not to exact scale. It is intended for general information purposes only.

FOR MORE INFORMATION CONTACT:

GERI JAMESON | NV Lic # S.0190514

#### FLOOR PLAN

9525 Hillwood Dr - SUITE 100 (6,830 SF) - Asking Rate: \$2.25/SF NNN

Floor plan is not to exact scale. It is intended for general information purposes only.

FOR MORE INFORMATION CONTACT:

GERI JAMESON | NV Lic # S.0190514

#### **FLOOR PLAN**

### 9525 Hillwood Dr - SUITE 120 (6,771 SF) - Asking Rate: \$2.10/SF NNN

Floor plan is not to exact scale. It is intended for general information purposes only.

FOR MORE INFORMATION CONTACT:

GERI JAMESON | NV Lic # S.0190514