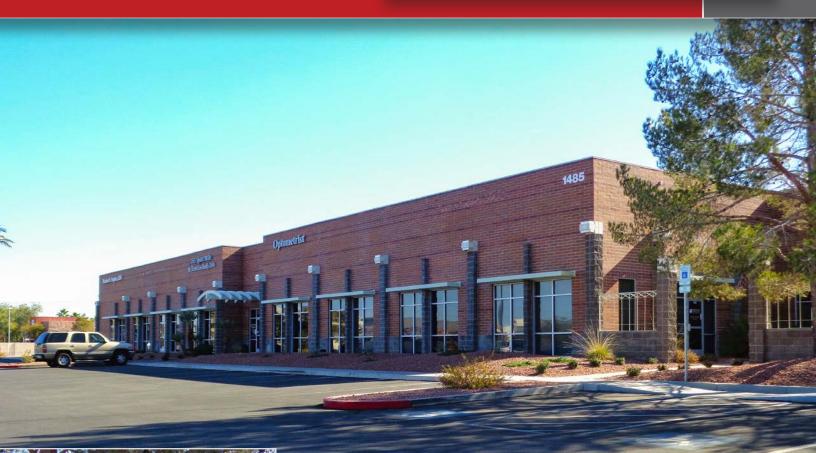

## **AVAILABLE FOR LEASE** Lease Rate: \$1,55-\$2,00/SF MG

# **AUGUSTA PARK**

FOR MORE INFORMATION CONTACT:

### 1481, 1485, 1489 W Warm Springs Road | Henderson, NV 89014

#### **PROPERTY DESCRIPTION**

**AUGUSTA PARK** is a high profile  $\pm$ 75,000 sf 1-story office complex located on West Warm Springs Road, just a block west of Stephanie Street. From the allbrick construction to the lush park-like setting, Augusta Park provides arguably some of the finest office spaces available in the Henderson submarket, and at affordable rates.