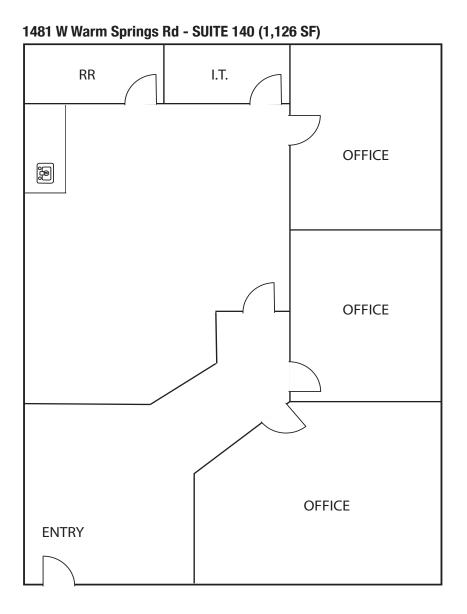

## 1481 W Warm Springs Rd - SUITE 140 (1,126 SF) - Asking Rate: \$1.75/sf

FOR MORE INFORMATION CONTACT:

#### FLOOR PLAN

Floor plan is not to exact scale. It is intended for general information purposes only.