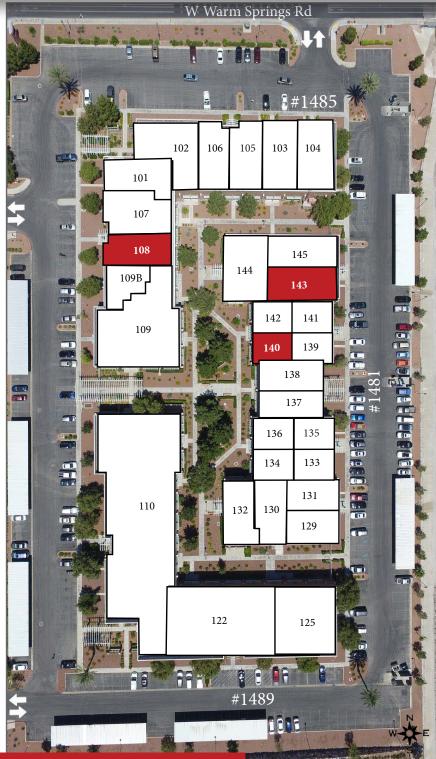

### AVAILABLE SUITE(S)

|           |        | (-)                       |
|-----------|--------|---------------------------|
| SUITE     | SIZE   | TENANT                    |
| 1481-129  | 1,527  | Angela Stueber            |
| 1481-130  | 1,807  | JR Consulting Inc         |
| 1481-131  | 1,511  | Dr Christo Hadjiev        |
| 1481-132  | 1,488  | Peddieson & Davis         |
| 1481-133  | 1,179  | Pinnacle Therapeutic      |
| 1481-134  | 1,179  | Green Valley Law Group    |
| 1481-135  | 1,121  | Everest Home Health       |
| 1481-136  | 1,121  | Mothers Choice Midwifery  |
| 1481-137  | 1,655  | Green Valley Club         |
| 1481-138  | 1,655  | GO Therapy                |
| 1481-139  | 1,128  | Wilwin Services           |
| 1481-140  | 1,126  | AVAILABLE (8/15/25)       |
| 1481-141  | 1,179  | Farmers                   |
| 1481-142  | 1,179  | Akana                     |
| 1481-143  | 1,915  | AVAILABLE (Shell)         |
| 1481-144  | 2,520  | Designated Defense        |
| 1481-145  | 1,952  | Jiu-Jitsu Academy         |
| 1485-101  | 2,128  | Alan Sevy MD              |
| 1485-102  | 2,911  | Kenneth E Fatkin          |
| 1485-103  | 2,288  | Gerald Casas MD Ltd       |
| 1485-104  | 2,024  | Michael E Hughes DDS      |
| 1485-105  | 2,100  | Fingerprinting Express    |
| 1485-106  | 2,000  | Doyle & Rastegar-Lari     |
| 1485-107  | 2,465  | Nevada Community Mgmt     |
| 1485-108  | 1,981  | AVAILABLE (Shell)         |
| 1485-109  | 5,948  | State of NV Dept of Admin |
| 1485-109B | 1,074  | Facial Expressions        |
| 1489-110  | 14,533 | Henderson Executive       |
| 1489-122  | 7,276  | Davita Green Valley       |
| 1489-125  | 3,026  | The Day Chiropractic      |
|           |        |                           |