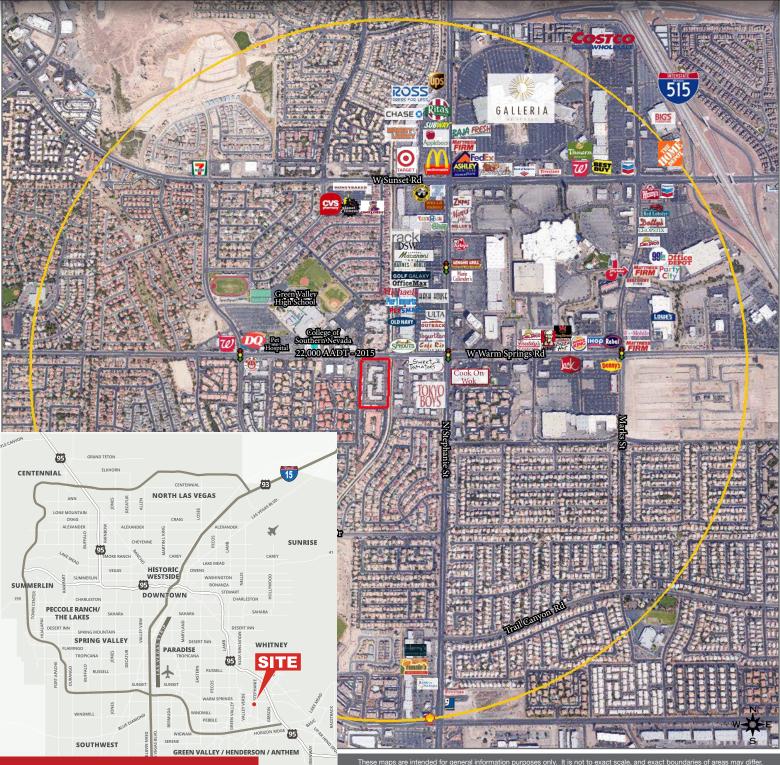

#### **PROPERTY HIGHLIGHTS**

- FREE RENT INCENTIVES (conditions apply).
- Tenant improvement packages available (conditions apply).
- Only 1.5 miles from I-515 via North Stephanie Street and West of Sunset Road (approx 6 min), and 2.1 miles from I-215 via Stephanie Street (approx 5 min).
- Great mix of medical, dental, legal, and other professional tenants.
- · Large secluded courtyard with nice landscaping.