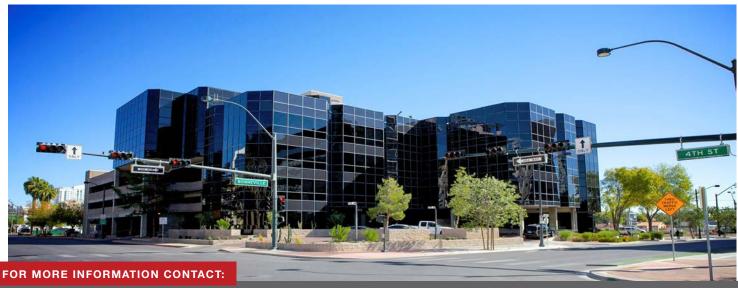

# **BONNEVILLE SQUARE**

411 East Bonneville Avenue | Las Vegas, NV 89101

# **PROPERTY HIGHLIGHTS**

**BONNEVILLE SQUARE** is a +/-92,402 sq. ft., 5-story office building located at the northwest corner of East Bonneville and Las Vegas Boulevard South.

Close proximity to both the I-95/515 and I-15 freeways via the "Spaghetti Bowl" interchange provide easy access to all surrounding submarkets and Downtown areas.

Lease Rate: \$1.50-\$1.75/SF MG

FOR MORE INFORMATION CONTACT: