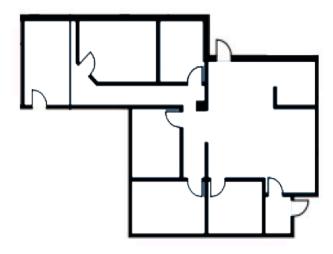

# FLOOR PLAN - SUITE 390 - ±2,611 SF

Floor plan is not to exact scale. It is intended for general information purposes only.

FOR MORE INFORMATION CONTACT:

GERI JAMESON | NV Lic # S.0190514