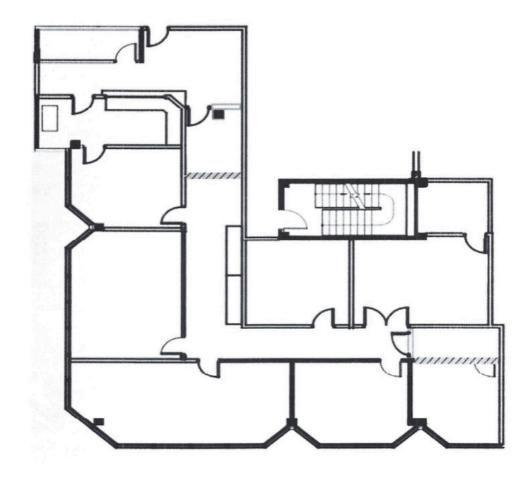

# FLOOR PLAN - SUITE 310 - ±4,223 SF

Floor plan is not to exact scale. It is intended for general information purposes only.

FOR MORE INFORMATION CONTACT:

GERI JAMESON | NV Lic # S.0190514

o: 702.787.0123 | c: 702.907.0767 | leasing@virtusco.com