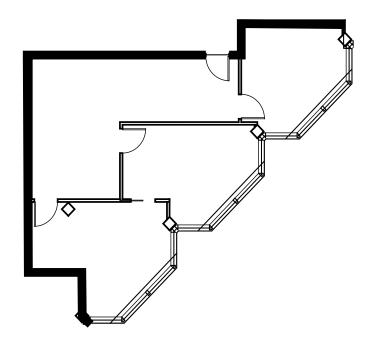

# FLOOR PLAN - SUITE 420 - ±1,747 SF

### **SUITE 420 (1,746 SF)**

Floor plan is not to exact scale. It is intended for general information purposes only.