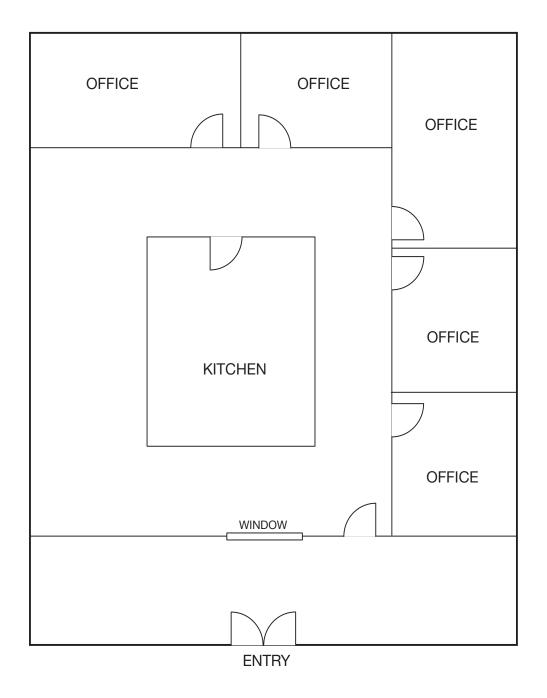

# **SUITE 505**

# FLOOR PLAN - SUITE 505 - ±1,825 SF

Floor plan is not to exact scale. It is intended for general information purposes only.