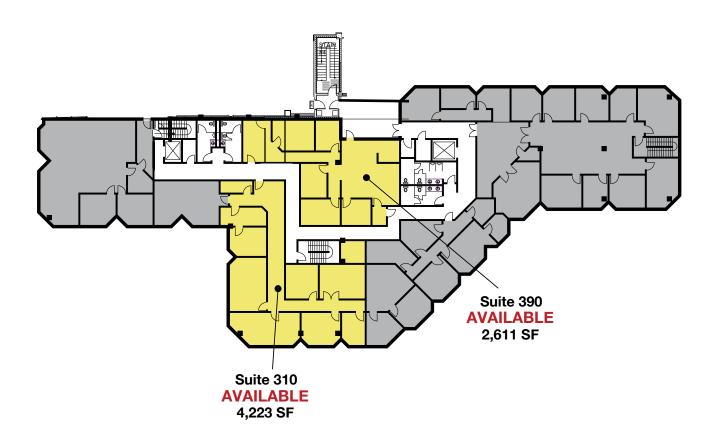

#### **FLOOR PLANS**

# FLOOR PLAN - 3rd Floor

Floor plan is not to exact scale. It is intended for general information purposes only.

FOR MORE INFORMATION CONTACT:

o: 702.787.0123 | c: 702.907.0767 | leasing@virtusco.com

#### **FLOOR PLANS**

Floor plan is not to exact scale. It is intended for general information purposes only.

FOR MORE INFORMATION CONTACT:

GERI JAMESON | NV Lic # S.0190514

o: 702.787.0123 | c: 702.907.0767 | leasing@virtusco.com

# **SUITE 310**

# FLOOR PLAN - SUITE 310 - ±4,223 SF

Floor plan is not to exact scale. It is intended for general information purposes only.

FOR MORE INFORMATION CONTACT:

GERI JAMESON | NV Lic # S.0190514

o: 702.787.0123 | c: 702.907.0767 | leasing@virtusco.com

# **SUITE 390**

# FLOOR PLAN - SUITE 390 - ±2,611 SF

Floor plan is not to exact scale. It is intended for general information purposes only.

FOR MORE INFORMATION CONTACT:

GERI JAMESON | NV Lic # S.0190514