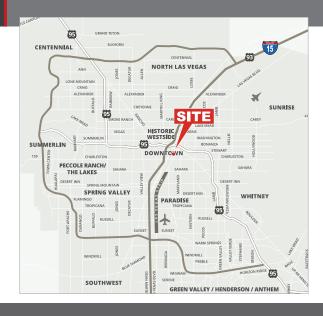

# **PROPERTY HIGHLIGHTS**

**BONNEVILLE SQUARE** is a +/-92,402 sq. ft., 5-story office building located at the northwest corner of East Bonneville and Las Vegas Boulevard South.

Close proximity to both the I-95/515 and I-15 freeways via the "Spaghetti Bowl" interchange provide easy access to all surrounding submarkets and Downtown areas.