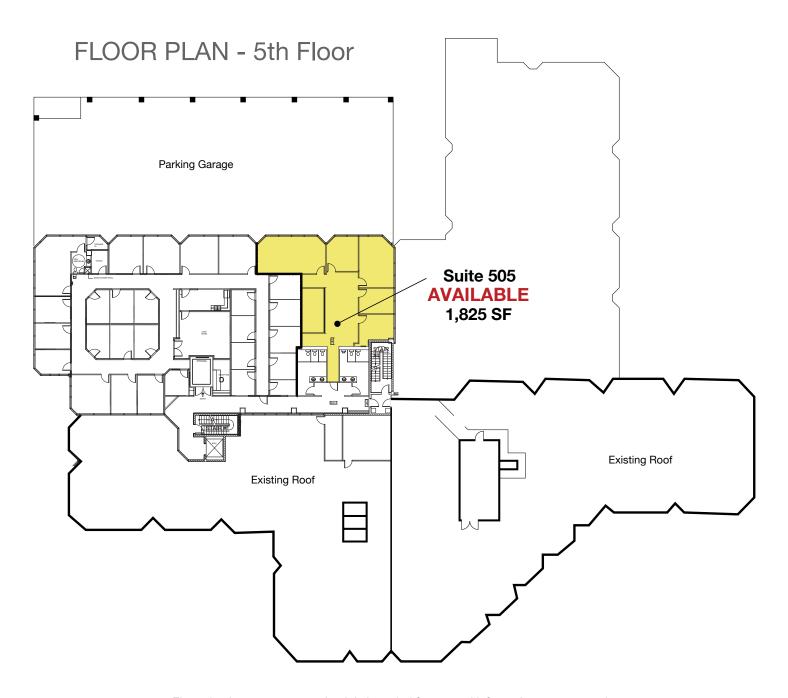

# **SUITE 505**

# FLOOR PLAN - SUITE 505 - ±1,825 SF

Floor plan is not to exact scale. It is intended for general information purposes only.