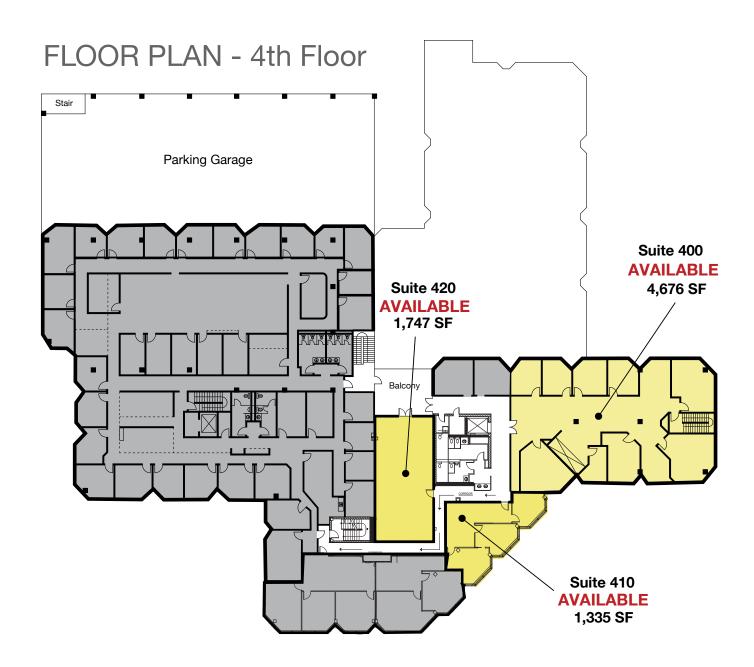

# FLOOR PLAN - SUITE 400 - ±4,676 SF

Floor plan is not to exact scale. It is intended for general information purposes only.

FOR MORE INFORMATION CONTACT:

GERI JAMESON | NV Lic # S.0190514

o: 702.787.0123 | c: 702.907.0767 | leasing@virtusco.com

# **SUITE 410**

# FLOOR PLAN - SUITE 410 - ±1,335 SF

Floor plan is not to exact scale. It is intended for general information purposes only.

FOR MORE INFORMATION CONTACT:

GERI JAMESON | NV Lic # S.0190514

o: 702.787.0123 | c: 702.907.0767 | leasing@virtusco.com

# **SUITE 420**

# FLOOR PLAN - SUITE 420 - ±1,747 SF

### **SUITE 420 (1,746 SF)**

Floor plan is not to exact scale. It is intended for general information purposes only.