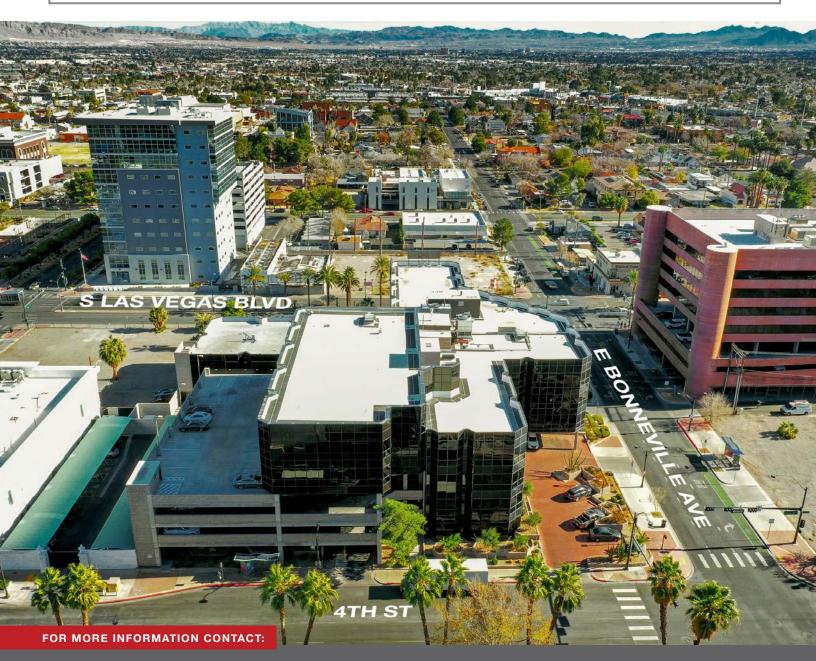

# **PROPERTY HIGHLIGHTS**

**BONNEVILLE SQUARE** is a +/-92,402 sq. ft., 5-story office building located at the northwest corner of East Bonneville and Las Vegas Boulevard South.

Close proximity to both the I-95/515 and I-15 freeways via the "Spaghetti Bowl" interchange provide easy access to all surrounding submarkets and Downtown areas.