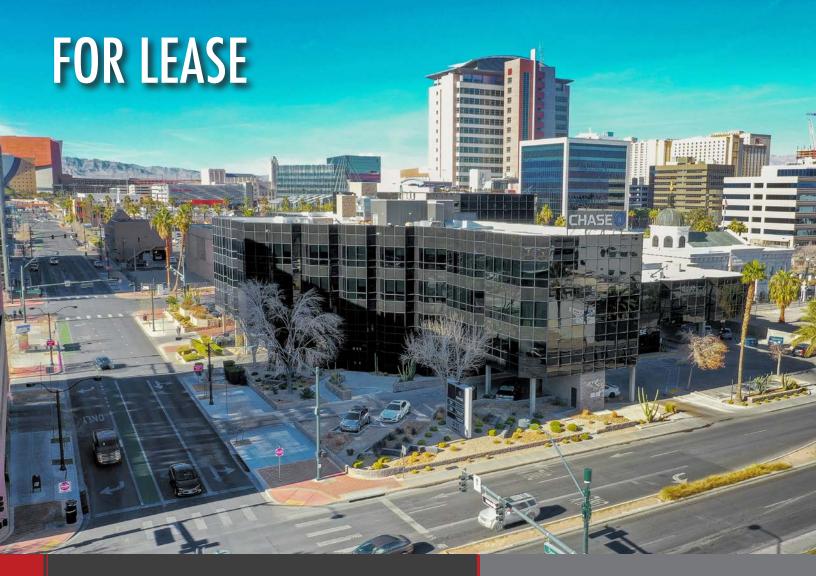

# **BONNEVILLE SQUARE**

411 East Bonneville Avenue | Las Vegas, NV 89101

# **PROPERTY HIGHLIGHTS**

**BONNEVILLE SQUARE** is a +/-92,402 sq. ft., 5-story office building located at the northwest corner of East Bonneville and Las Vegas Boulevard South.

Close proximity to both the I-95/515 and I-15 freeways via the "Spaghetti Bowl" interchange provide easy access to all surrounding submarkets and Downtown areas.