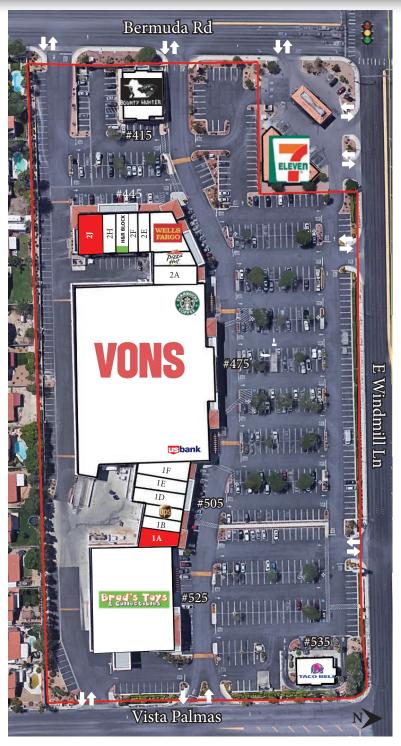

#### PROPERTY DESCRIPTION

**LAS PALMAS VILLAGE** is a  $\pm 106,838$  sf Community Center located at the Southeast corner of East Windmill Lane and Bermuda Road. Close proximity to the I-15 and I-215 freeways provide easy access to all surrounding areas. Spaces are immediately available at competitive lease rates. Join the strong co-tenancy of Von's, Starbucks, Wells Fargo, Bounty Hunter, Pizza Hut, UPS Store, Taco Bell, and more.

### PROPERTY HIGHLIGHTS

- Surrounded by an impressive amount of residential rooftops, in an underserved retail submarkets.
- · Abundant parking and healthy traffic counts
- Tenant improvement packages available (conditions apply)
- Pylon space is available.
- Only 1 mile from I-215 via East Windmill Parkway (approx 3 mins)

### AVAILABLE SUITE(S)

| SUITE   | SIZE   | TENANT                  |
|---------|--------|-------------------------|
| 415 PAD | 4,500  | Bounty Hunter Tavern    |
| 445-2J  | 2,400  | AVAILABLE (August 2025) |
| 445-2H  | 1,200  | Elite Nails             |
| 445-2G  | 1,200  | H & R Block             |
| 445-2F  | 900    | Vape City               |
| 445-2E  | 1,199  | Lotus Spa               |
| 445-2D  | 2,822  | Wells Fargo             |
| 445-2B  | 1,398  | Pizza Hut               |
| 445-2A  | 2,000  | Legend Dry Cleaners     |
| 475     | 57,566 | Vons                    |
| 505-1F  | 1,816  | Cigars & Smokes         |
| 505-1E  | 1,600  | Wildboy Outdoor Sports  |
| 505-1D  | 1,805  | China-A-Go-Go           |
| 505-1C  | 1,200  | UPS Store               |
| 505-1B  | 1,080  | AZ Pool Supply          |
| 505-1A  | 1,502  | AVAILABLE               |
| 525     | 19,650 | Brad's Toys             |
| 535 PAD | 3,000  | Taco Bell               |