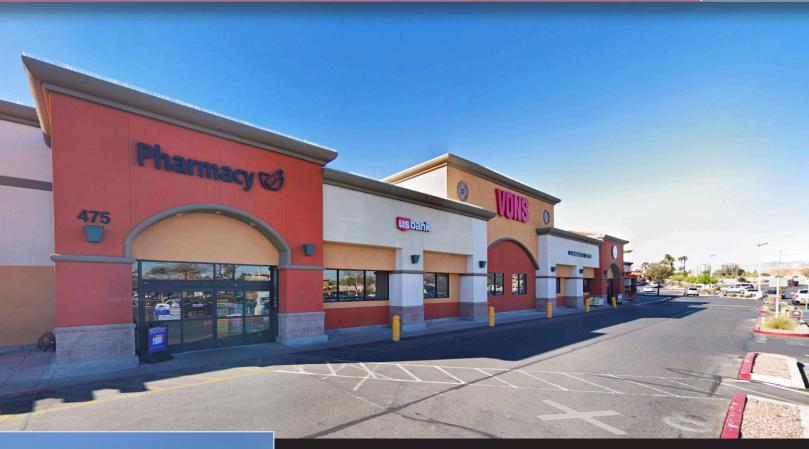

# LAS PALMAS VILLAGE

RETAIL SPACES • 445-525 E Windmill Lane | Las Vegas, NV 89123

#### PROPERTY DESCRIPTION

**LAS PALMAS VILLAGE** is a  $\pm 106,838$  sf Community Center located at the Southeast corner of East Windmill Lane and Bermuda Road. Close proximity to the I-15 and I-215 freeways provide easy access to all surrounding areas. Spaces are immediately available at competitive lease rates. Join the strong co-tenancy of Von's, Starbucks, Wells Fargo, Bounty Hunter, Pizza Hut, UPS Store, Taco Bell, and more.

# LAS PALMAS VILLAGE

RETAIL SPACES • 445-525 E Windmill Lane | Las Vegas, NV 89123 • Zoned: C-2 • Parking: 6.19 • GLA: 106,838