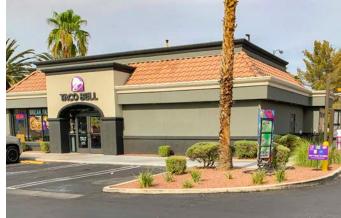

### AVAILABLE SUITE(S)

| SUITE   | SIZE   | TENANT                  |
|---------|--------|-------------------------|
| 415 PAD | 4,500  | Bounty Hunter Tavern    |
| 445-2J  | 2,400  | AVAILABLE (August 2025) |
| 445-2H  | 1,200  | Elite Nails             |
| 445-2G  | 1,200  | H & R Block             |
| 445-2F  | 900    | Vape City               |
| 445-2E  | 1,199  | Lotus Spa               |
| 445-2D  | 2,822  | Wells Fargo             |
| 445-2B  | 1,398  | Pizza Hut               |
| 445-2A  | 2,000  | Legend Dry Cleaners     |
| 475     | 57,566 | Vons                    |
| 505-1F  | 1,816  | Cigars & Smokes         |
| 505-1E  | 1,600  | Wildboy Outdoor Sports  |
| 505-1D  | 1,805  | China-A-Go-Go           |
| 505-1C  | 1,200  | UPS Store               |
| 505-1B  | 1,080  | AZ Pool Supply          |
| 505-1A  | 1,502  | AVAILABLE               |
| 525     | 19,650 | Brad's Toys             |
| 535 PAD | 3,000  | Taco Bell               |