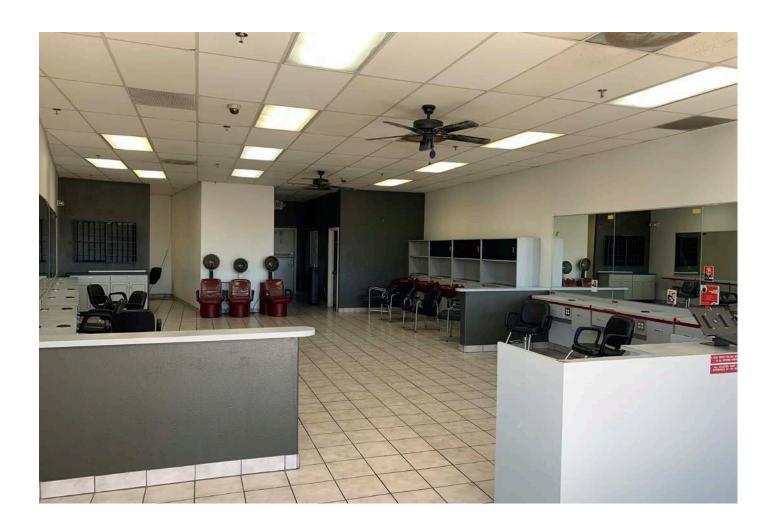

# LAS PALMAS VILLAGE

RETAIL SPACES • 445-525 E Windmill Lane | Las Vegas, NV 89123 • Zoned: C-2 • Parking: 6.19 • GLA: 106,838

505 E Windmill Lane - SUITE 1A (1,502 SF) - \$2.30/SF

FOR MORE INFORMATION CONTACT:

#### Floor Plan

Floor plan is not to exact scale. It is intended for general information purposes only.

FOR MORE INFORMATION CONTACT:

GERI JAMESON | NV Lic # S.0190514

o: 702.787.0123 | c: 702.907.0767 | leasing@virtusco.com