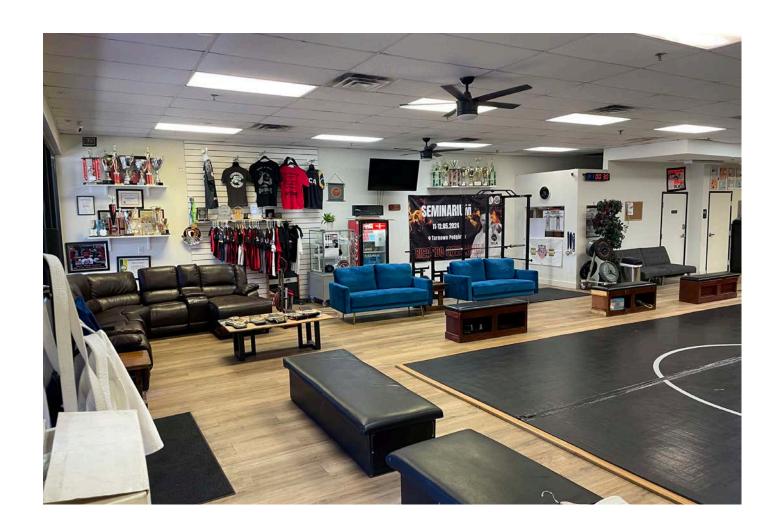

#### PROPERTY DESCRIPTION

**LAS PALMAS VILLAGE** is a  $\pm 106,838$  sf Community Center located at the Southeast corner of East Windmill Lane and Bermuda Road. Close proximity to the I-15 and I-215 freeways provide easy access to all surrounding areas. Spaces are immediately available at competitive lease rates. Join the strong co-tenancy of Von's, Starbucks, Wells Fargo, Bounty Hunter, Pizza Hut, UPS Store, Taco Bell, and more.