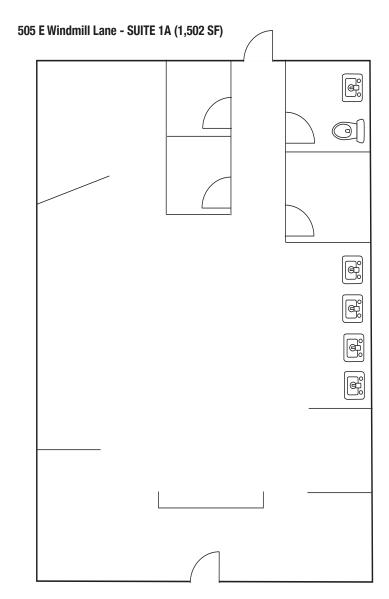

# LAS PALMAS VILLAGE

RETAIL SPACES • 445-525 E Windmill Lane | Las Vegas, NV 89123 • Zoned: C-2 • Parking: 6.19 • GLA: 106,838

505 E Windmill Lane - SUITE 1A (1,502 SF) - \$2.30/SF

FOR MORE INFORMATION CONTACT:

#### Floor Plan

Floor plan is not to exact scale. It is intended for general information purposes only.

FOR MORE INFORMATION CONTACT:

GERI JAMESON | NV Lic # S.0190514

o: 702.787.0123 | c: 702.907.0767 | leasing@virtusco.com