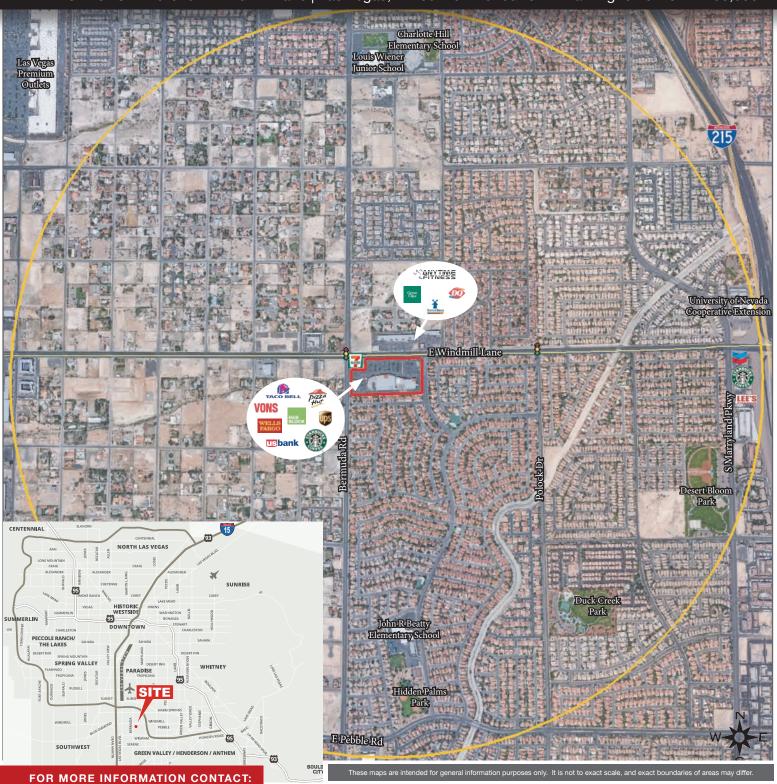

#### PROPERTY DESCRIPTION

**LAS PALMAS VILLAGE** is a  $\pm 106,838$  sf Community Center located at the Southeast corner of East Windmill Lane and Bermuda Road. Close proximity to the I-15 and I-215 freeways provide easy access to all surrounding areas. Spaces are immediately available at competitive lease rates. Join the strong co-tenancy of Von's, Starbucks, Wells Fargo, Bounty Hunter, Pizza Hut, UPS Store, Taco Bell, and more.

### PROPERTY HIGHLIGHTS

- Surrounded by an impressive amount of residential rooftops, in an underserved retail submarkets.
- · Abundant parking and healthy traffic counts
- Tenant improvement packages available (conditions apply)
- Pylon space is available.
- Only 1 mile from I-215 via East Windmill Parkway (approx 3 mins)