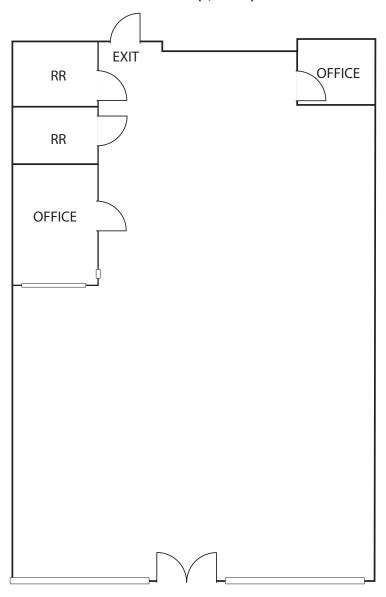

### 445 E Windmill Lane - SUITE 2J (2,400 SF)

Floor plan is not to exact scale. It is intended for general information purposes only.