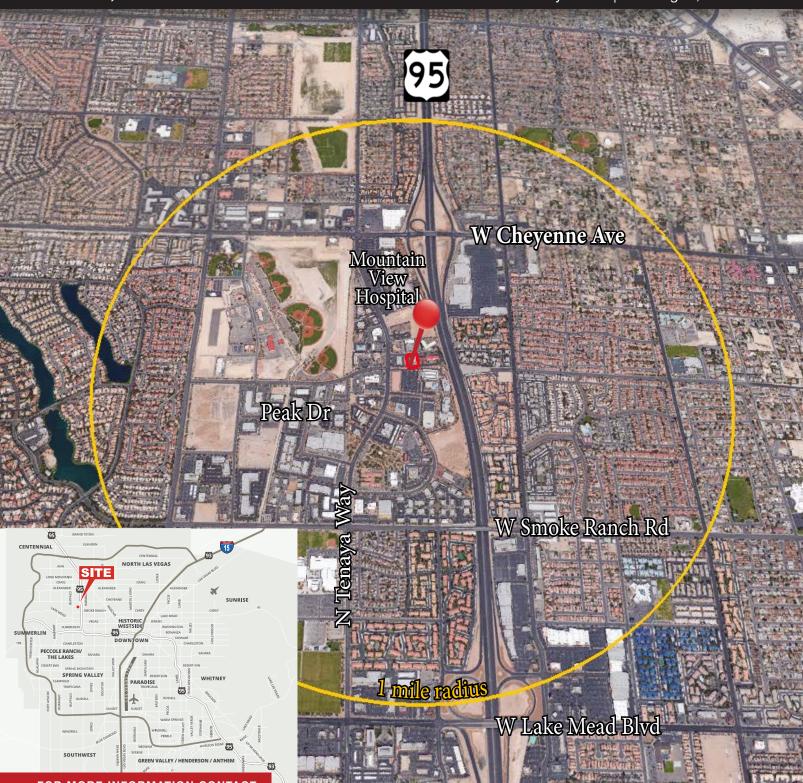

### **PROPERTY DESCRIPTION**

PK OFFICE BUILDING is a Class A ±15,208 sf 2-story office building located at the Southeast corner of Cascade Valley Court and North Tenaya Way. Close proximity to the US-95 provides easy access to the surrounding Aliante, Centennial Hills, Summerlin, and Downtown areas.

### **PROPERTY HIGHLIGHTS**

- · Covered parking spaces
- · Elevator access to the 2nd floor
- Monument sign
- · Conveniently located near freeway access
- · Approximately 0.4 miles away from the Mountain View Hospital