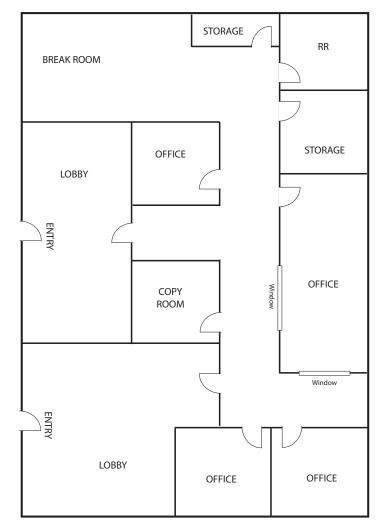

### **FLOOR PLAN**

#### 7151 Cascade Valley Court - SUITE 101-102 (1,975 SF)

Floor plan is not to exact scale. It is intended for general information purposes only.