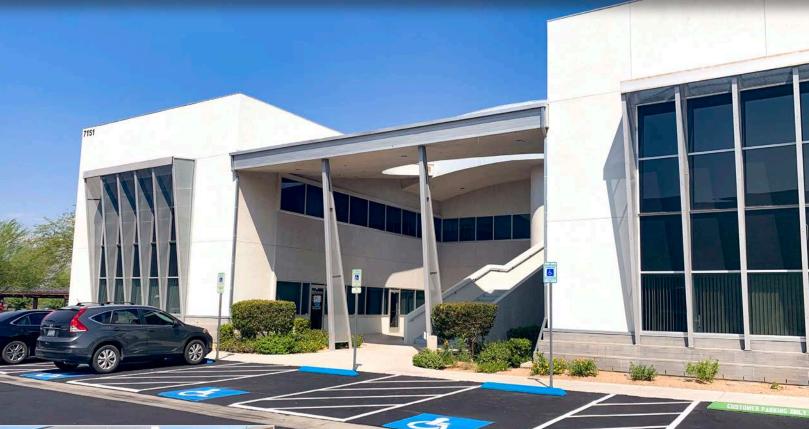

### **PROPERTY DESCRIPTION**

PK OFFICE BUILDING is a Class A ±15,208 sf 2-story office building located at the Southeast corner of Cascade Valley Court and North Tenaya Way. Close proximity to the US-95 provides easy access to the surrounding Aliante, Centennial Hills, Summerlin, and Downtown areas.

### CLASS A ±15,208 SF 2-STORY OFFICE BUILDING

7151 Cascade Valley Court | Las Vegas, NV 89128