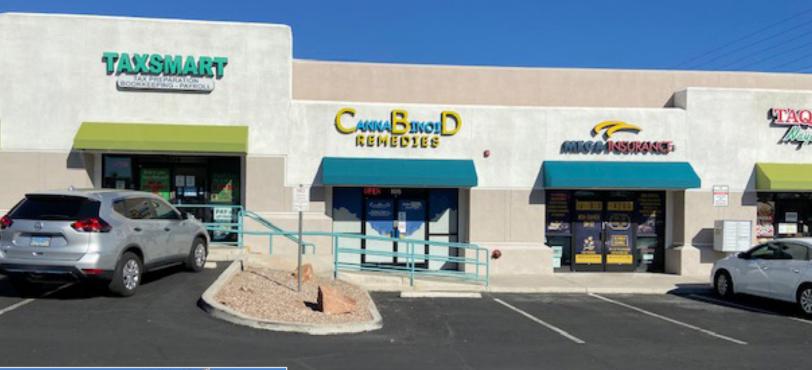

## **AVAILABLE FOR LEASE**

Lease Rate: \$1.25/SF NNN

(2025 estimated CAMs are \$0.80 PSF)

# PECOS RUSSELL PLAZA

## **Property Description**

High profile Retail Plaza on the SW corner of Pecos and Russell! Just minutes to McCarran Airport, The Las Vegas Strip and everything Las Vegas has to offer. Heavy Traffic counts! Heavy Foot traffic!

## **Property Features**

- FREE RENT FOR TERMS OF THREE (3) YEARS OR LONGER\*
- Aggressive Ownership, Bring All Offers
- Recently Renovated Center New Pylon, Paint, Parking Lot and Landscape
- 46,000 Average Daytime Traffic Counts
- Adjacent to Top Producing ARCO Gas Station
- \* Conditions apply