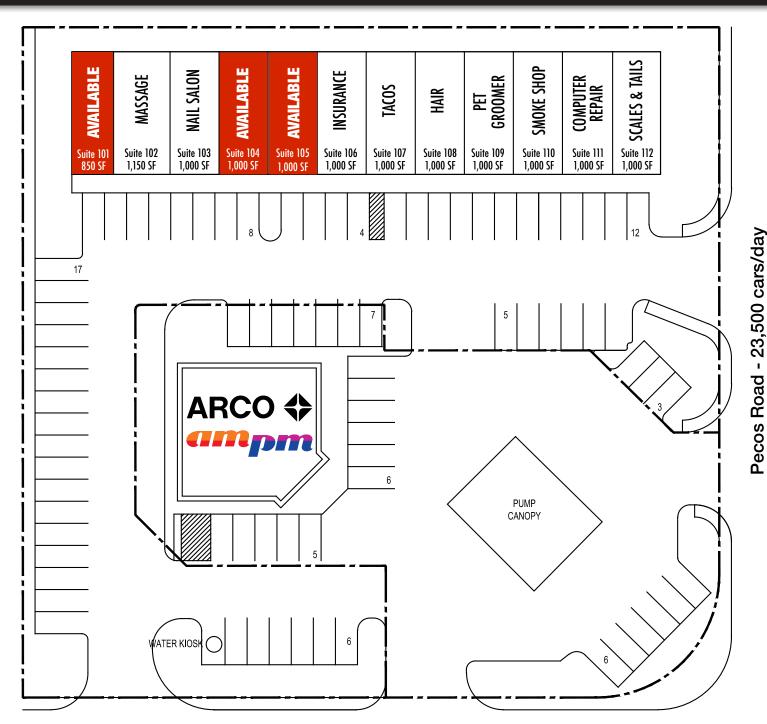

## Russell Road - 17,000 cars/day

FOR MORE INFORMATION CONTACT:

Site Plan is not to exact scale. It is intended for general information purposes only.