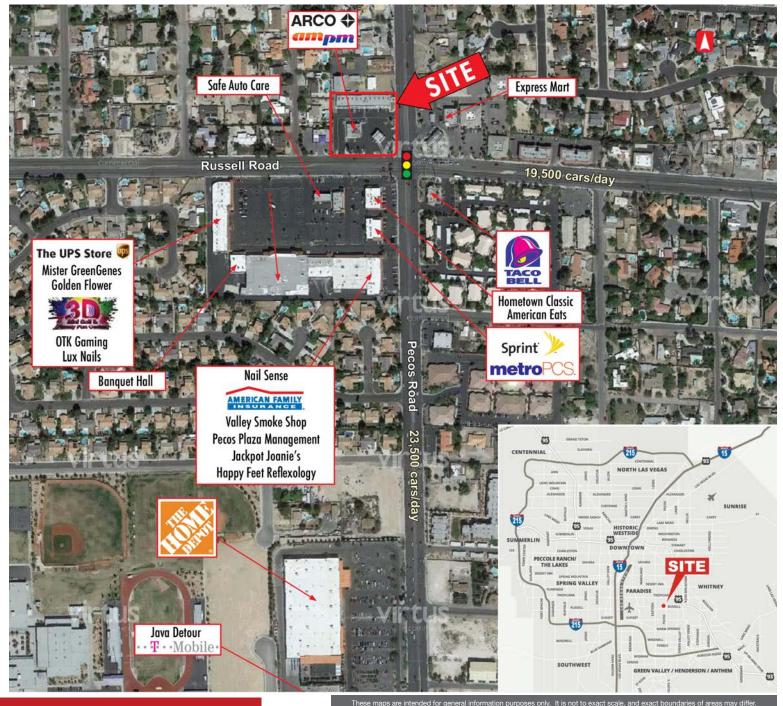

# PECOS RUSSELL PLAZA

Lease Rate: \$1.25/SF NNN (2025 estimated CAMs are \$0.80 PSF)

HIGH PROFILE RETAIL PLAZA • 3380 EAST RUSSELL ROAD I LAS VEGAS, NV 89120

## **AERIAL OVERVIEW**

FOR MORE INFORMATION CONTACT: