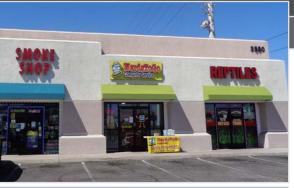

# **PECOS RUSSELL PLAZA**

Lease Rate: \$1.25/SF NNN (2025 estimated CAMs are \$0.80 PSF)

## HIGH PROFILE RETAIL PLAZA • 3380 EAST RUSSELL ROAD I LAS VEGAS, NV 89120