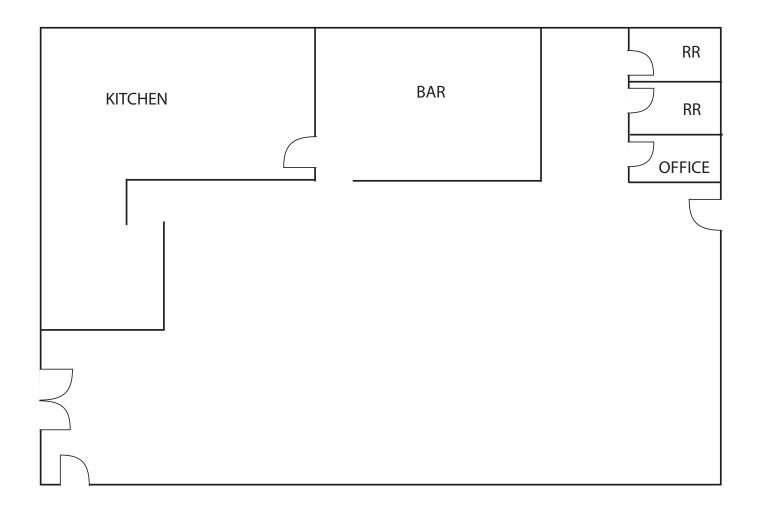

# **SUITE E27-28 - 2,176 SF**

THIS FLOOR PLAN IS NOT TO SCALE

Floor plan is not to exact scale. It is intended for general information purposes only.