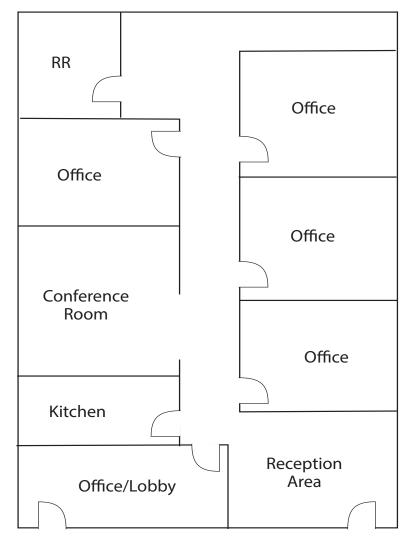

# **SUITE E19 - 1,024 SF**

Floor plan is not to exact scale. It is intended for general information purposes only.