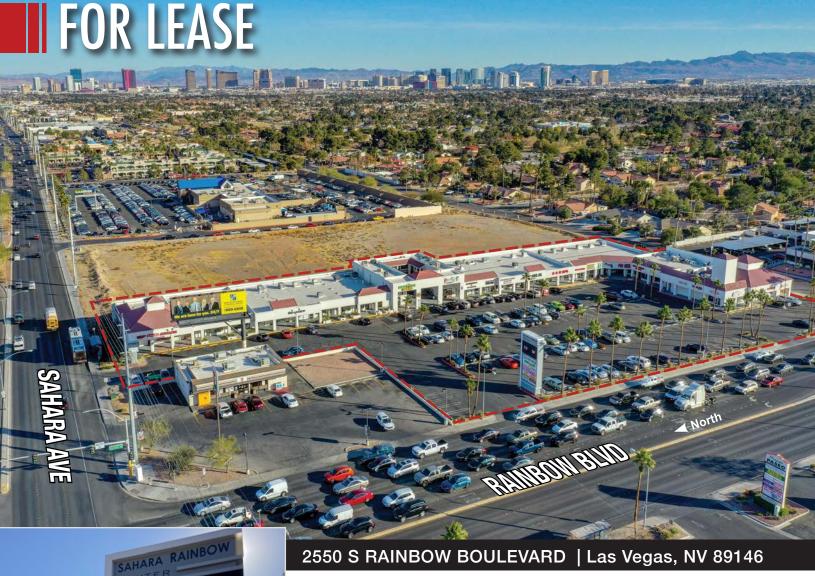

2550 S RAINBOW BOULEVARD | Las Vegas, NV 89146

# SPACE AVAILABLE FOR LEASE

1st Floor Suites: \$2.00 - \$2.60 psf + \$0.80 NNN fees 2nd Floor Suites: \$1.00 - \$1.50 psf + \$0.80 NNN fees

SAHARA RAINBOW CENTER - Welcome to the very busy SE hard corner intersection of Sahara Avenue and Rainbow Boulevard! If location matters to your business, the central location and busy intersection of Sahara and Rainbow is outstanding. Traffic counts at over 100,000 cars per day! The Retail/ Office use suites are a blank slate and Landlord will install building standard commercial grade flooring and paint at no expense to the Tenant. Free months rent available (conditions apply).

These spaces will not last! Retail/Office use suites perfect for insurance, tax preparation, yoga, karate, dance, pet store, clothing and many others.