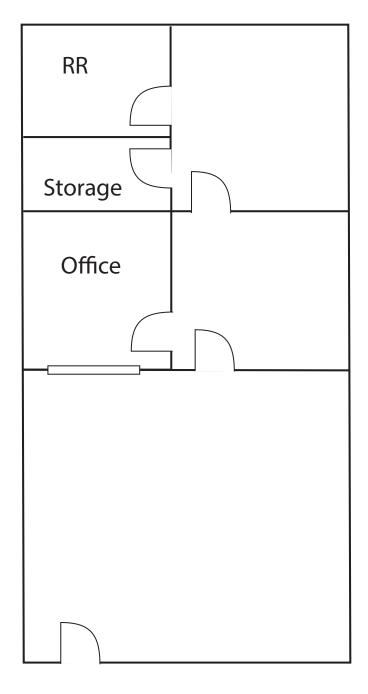

# **SUITE W2 - 1,024 SF**

Floor plan is not to exact scale. It is intended for general information purposes only.