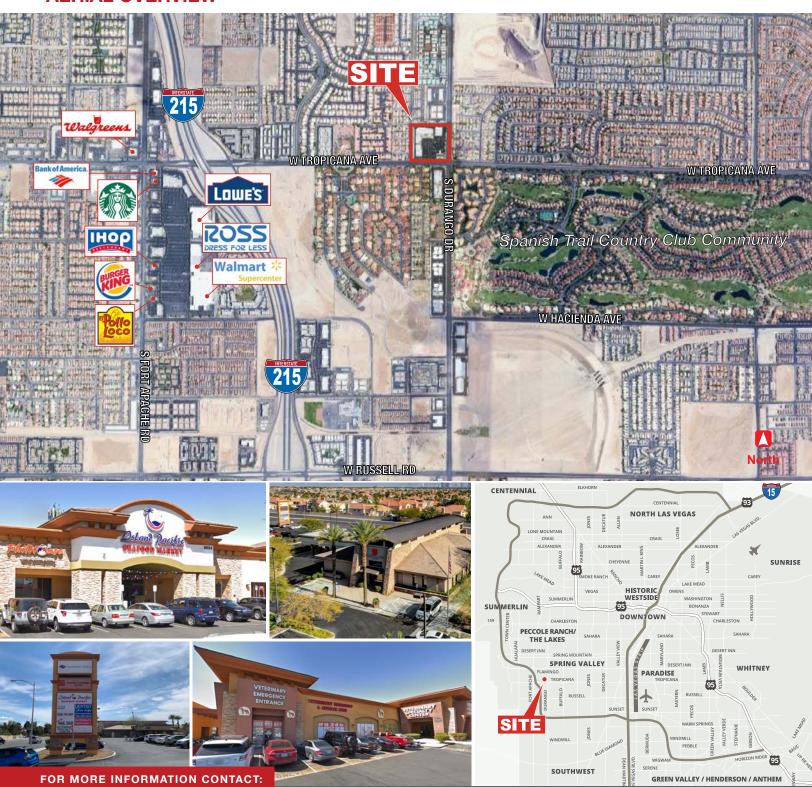

#### **AERIAL OVERVIEW**

### PROPERTY DESCRIPTION

West Tropicana Center is a 123,387 sq. ft. retail center situated at a major intersection of Tropicana Avenue and Durango Drive near the Spanish Trail Country Club community and less than one mile of the 215 Beltway. The retail center boasts a strong diverse tenant mix, great visibility, plenty of parking, and high traffic counts.

Close to shops, restaurants, businesses, and everything that Las Vegas has to offer!