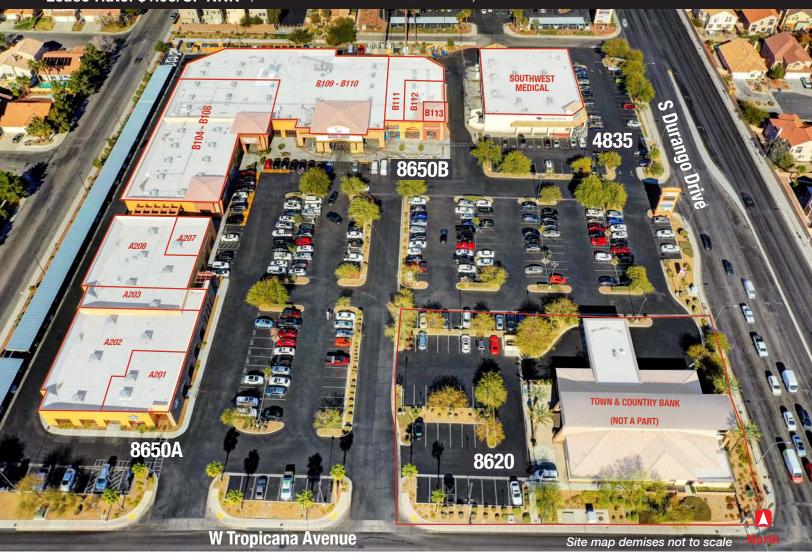

# **FOR LEASE**

WEST TROPICANA CENTER - 8620, 8650 W Tropicana Ave • 4835 S Durango Dr | Las Vegas, NV 89147

Lease Rate: \$1.95/SF NNN (2025 estimated CAMs are \$0.61 PSF)

| 8650A-201 | Kimba Siegel         | 1,919 SF  |
|-----------|----------------------|-----------|
| 8650A-202 | Las Vegas Veterinary | 6,581 SF  |
| 8650A-203 | Las Vegas Veterinary | 3,677 SF  |
| 8650A-207 | Las Vegas Veterinary | 1,722 SF  |
| 8650A-208 | Sauvage Gas Co       | 3,525 SF  |
| 4835      | United Healthcare    | 14,490 SF |

| 8650B-104-108 | Las Vegas Veterinary       | 23,545 | SF |
|---------------|----------------------------|--------|----|
| 8650B-109-110 | Island Pacific             | 14,253 | SF |
| 8650B-111-112 | Van Marcke Trade           | 9,995  | SF |
| 8650B-113     | Radiant Medical Aesthetics | 1,680  | SF |
| 8620          | West Point Bankcorp        | 42,000 | SF |

# **FOR LEASE**

WEST TROPICANA CENTER - 8620, 8650 W Tropicana Ave • 4835 S Durango Dr | Las Vegas, NV 89147

Lease Rate: \$1.95/SF NNN (2025 estimated CAMs are \$0.61 PSF)