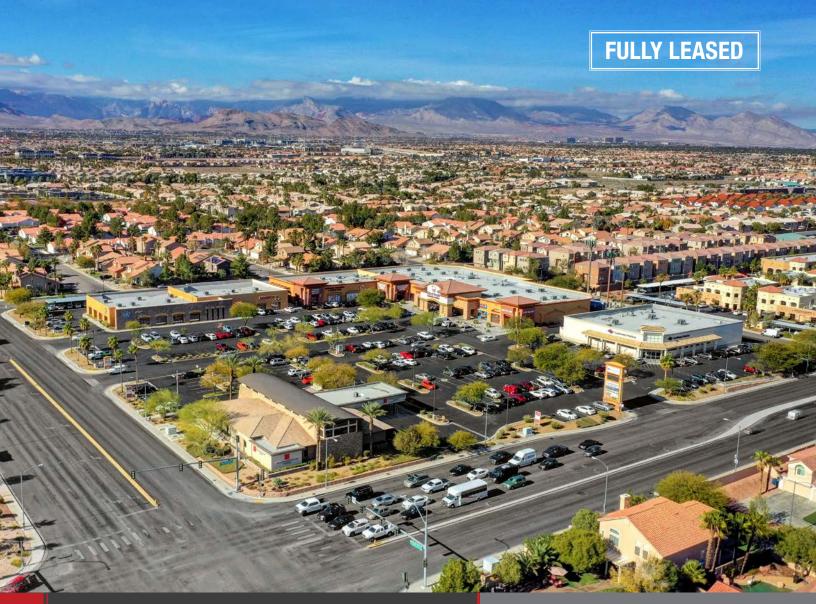

### **WEST TROPICANA CENTER**

8620, 8650 W Tropicana Ave • 4835 S Durango Dr Las Vegas, Nevada 89147

# FOR LEASE

Lease Rate: \$1.95/SF NNN (2025 estimated CAMs are \$0.61 PSF)

### PROPERTY DESCRIPTION

West Tropicana Center is a 123,387 sq. ft. retail center situated at a major intersection of Tropicana Avenue and Durango Drive near the Spanish Trail Country Club community and less than one mile of the 215 Beltway. The retail center boasts a strong diverse tenant mix, great visibility, plenty of parking, and high traffic counts.