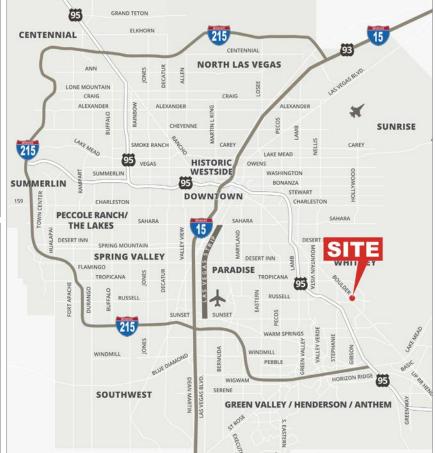

## **BOULDER MARKETPLACE**

LEASE RATE: \$1.00/SF + \$0.69 CAM • 6315-6542 Boulder Highway | Las Vegas, NV 89122

Boulder Marketplace is a well-developed center with several single tenant and two tenant properties. Inline church, remote-controlled aircraft flying field, many surrounding homes, synergy with existing tenants. Located on the way to Henderson, the 60,184 sq. ft. retail center is located in the rapidly growing Southeast area with several major retailers, minutes from the Russell Road and 95 exits.

#### PROPERTY HIGHLIGHTS

- Several national retailers
- Former gym space Available!
- Ample parking

- Large pylon signage
- Great tenant synergy
- Suites off street visibility

FOR MORE INFORMATION CONTACT