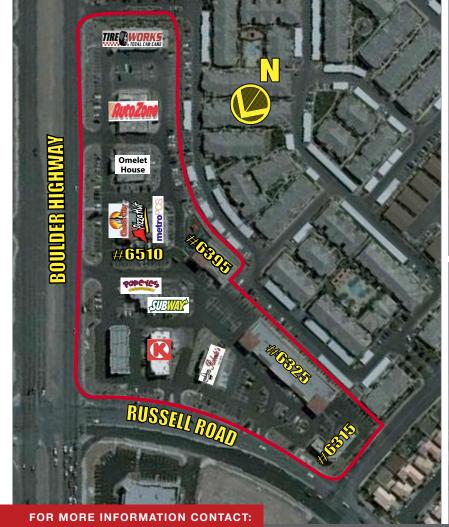

## **BOULDER MARKETPLACE**

LEASE RATE: \$1.00/SF + \$0.69 CAM • 6315-6542 Boulder Highway | Las Vegas, NV 89122

| 6315     | Automotive               | 3,800 SF |
|----------|--------------------------|----------|
| 6325-100 | Children's Dentist       | 1,960 SF |
| 6325-101 | Katziekatz Enterprises   | 1,000 SF |
| 6325-102 | Boulder Nail & Spa       | 1,300 SF |
| 6325-103 | Barber Shop              | 1,100 SF |
| 6325-104 | Fred Loya Insurance      | 1,200 SF |
| 6325-105 | Joshan Filipino-Oriental | 2,379 SF |
| 6325-106 | Little Pampanga          | 900 SF   |

| 6325-107 | Flower Eve Gift & Home | 1,000 SF |
|----------|------------------------|----------|
| 6325-108 | Cuddlers               | 1,040 SF |
| 6325-109 | (Former Fitness)       | 3,560 SF |
| 6355     | Roberto's Taco Shop    | 2,200 SF |
| 6395     | Leap Into Learning     | 6,291 SF |
| 6490-GAS | Circle K               | 4,400 SF |
| 6500-100 | Popeye's               | 2,200 SF |
| 6500-101 | Subway                 | 1,200 SF |

| 6510-101 | Check City           | 2,500 SF |
|----------|----------------------|----------|
| 6510-102 | Pizza Hut/Wingstreet | 1,542 SF |
| 6510-103 | Metro PCS            | 972 SF   |
| 6510-104 | China Wan Wan        | 1,200 SF |
| 6520     | The Omelet House     | 5,800 SF |
| 6530     | AutoZone             | 6,840 SF |
| 6542     | Tireworks            | 5,800 SF |
| Water    | The Water Bottle     |          |