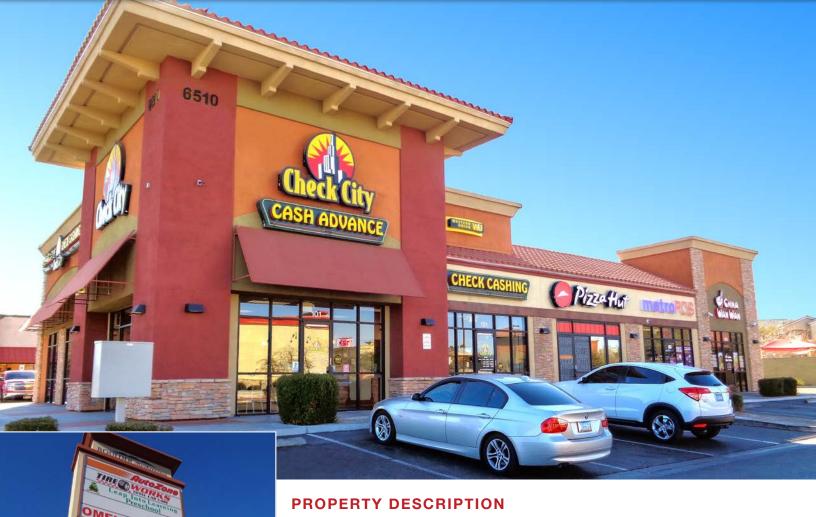

## **BOULDER MARKETPLACE**

LEASE RATE: \$1.00/SF + \$0.69 CAM • 6315-6542 Boulder Highway | Las Vegas, NV 89122

Boulder Marketplace is a well-developed center with several single tenant and two tenant properties. Inline church, remote-controlled aircraft flying field, many surrounding homes, synergy with existing tenants. Located on the way to Henderson, the 60,184 sq. ft. retail center is located in the rapidly growing Southeast area with several major retailers, minutes from the Russell Road and 95 exits.

#### PROPERTY HIGHLIGHTS

- Several national retailers
- Former gym space Available!
- Ample parking

- Large pylon signage
- Great tenant synergy
- Suites off street visibility

FOR MORE INFORMATION CONTACT

| 6510-101 | Check City           | 2,500 SF |
|----------|----------------------|----------|
| 6510-102 | Pizza Hut/Wingstreet | 1,542 SF |
| 6510-103 | Metro PCS            | 972 SF   |
| 6510-104 | China Wan Wan        | 1,200 SF |
| 6520     | The Omelet House     | 5,800 SF |
| 6530     | AutoZone             | 6,840 SF |
| 6542     | Tireworks            | 5,800 SF |
| Water    | The Water Bottle     |          |