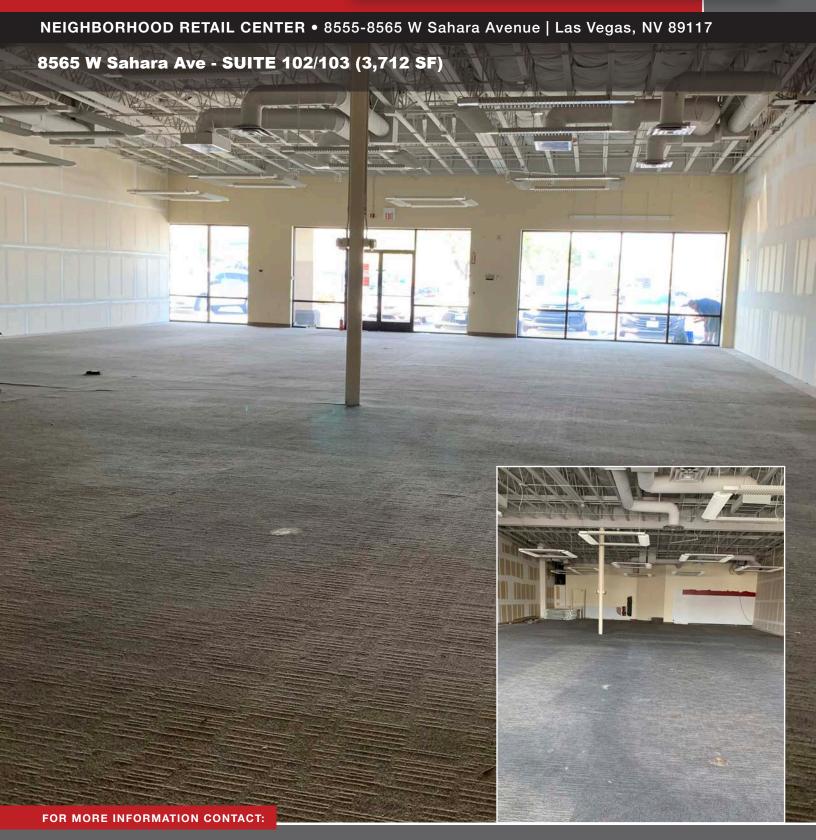

#### **AVAILABLE SUITE(S)**

| SUITE        | SIZE   | TENANT           |
|--------------|--------|------------------|
| 8555         | 53,990 | Smith's          |
| 8565-101     | 1,984  | Paradise Nails   |
| 8565-102/103 | 3,712  | AVAILABLE        |
| 8565-104-108 | 5,800  | Black Bear Diner |