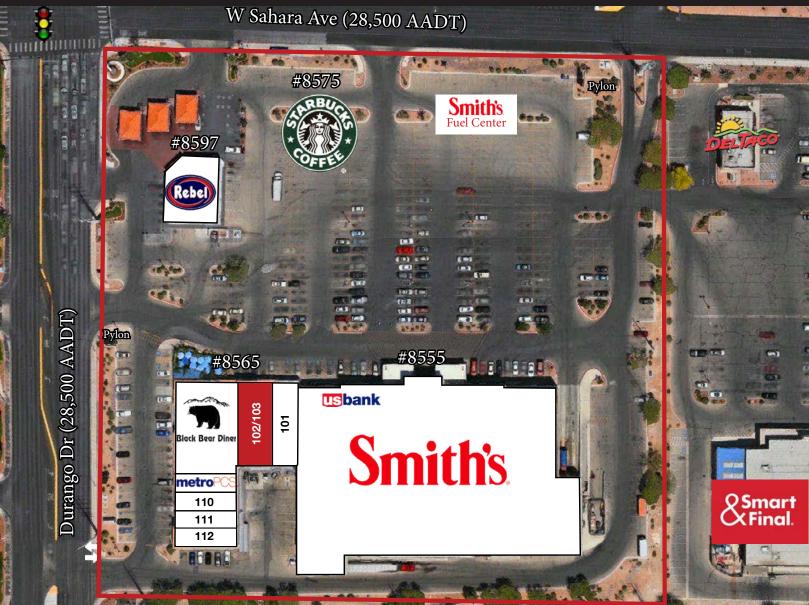

#### PROPERTY DESCRIPTION

CANYON GATE SHOPPING CENTER is a ±74,069 sf Smith's grocery-anchored neighborhood center located at the Southeast corner of West Sahara Avenue and South Durango Drive. The property enjoys both tremendous visibility and heavy morning and evening car counts. Two second generation spaces are available at competitive lease rates.

#### PROPERTY HIGHLIGHTS

- · Tenant improvement packages are available for qualified applicants (restrictions and conditions apply)
- · Pylon Sign is available upon both North & West pylons
- · High volume Smith's grocery store
- Starbuck's and Smith's Fuel pad tenants
- · Strong trade mix of National, Regional, and local tenants
- · Enormous parking lot with terrific visibility from the street
- · Strong area demographics with dense rooftop counts
- Large vehicular counts with 50,000+ cars per day

#### **AVAILABLE SUITE(S)**

| SUITE        | SIZE   | TENANT           |
|--------------|--------|------------------|
| 8555         | 53,990 | Smith's          |
| 8565-101     | 1,984  | Paradise Nails   |
| 8565-102/103 | 3,712  | AVAILABLE        |
| 8565-104-108 | 5,800  | Black Bear Diner |

| SUITE    | SIZE  | TENANT         |
|----------|-------|----------------|
| 8565-109 | 1,200 | Metro PCS      |
| 8565-110 | 1,200 | A-Z Smoke Shop |
| 8565-111 | 1,200 | Z-One Spa      |
| 8565-112 | 1,225 | Tax Services   |
| 8575-PAD | 2,100 | Starbucks      |
| 8597-PAD | 3,758 | Rebel Oil Co.  |