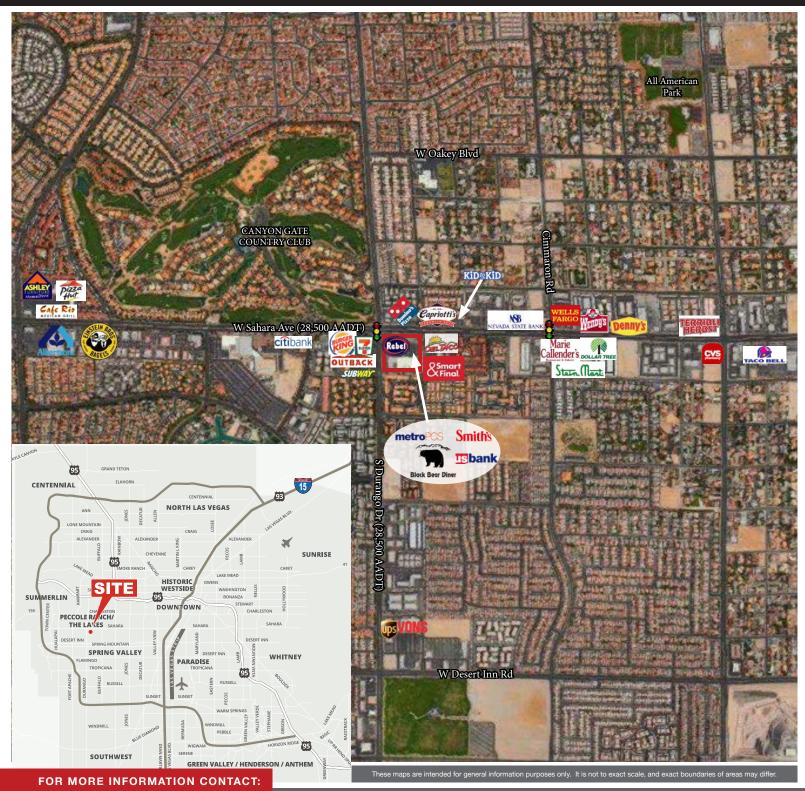

not to exact scale. It is intended for general information purposes only.

FOR MORE INFORMATION CONTACT:

GERI JAMESON | NV Lic # S.0190514

o: 702.787.0123 | c: 702.907.0767 | leasing@virtusco.com

2470 Paseo Verde Pkwy, Ste 140, Henderson, NV 89074 | 702.787.0123 ph | 702.463.0123 fax



VICTUS commercia

Lease Rate: \$2.50/SF NNN + CAM

# **CANYON GATE SHOPPING CENTER**

NEIGHBORHOOD RETAIL CENTER • 8555-8565 W Sahara Avenue | Las Vegas, NV 89117







#### GERI JAMESON | NV Lic # S.0190514

o: 702.787.0123 | c: 702.907.0767 | leasing@virtusco.com

2470 Paseo Verde Pkwy, Ste 140, Henderson, NV 89074 | 702.787.0123 ph | 702.463.0123 fax



Lease Rate: \$2.50/SF NNN + CAM

### **CANYON GATE SHOPPING CENTER**

NEIGHBORHOOD RETAIL CENTER • 8555-8565 W Sahara Avenue | Las Vegas, NV 89117



#### GERI JAMESON | NV Lic # S.0190514

o: 702.787.0123 | c: 702.907.0767 | leasing@virtusco.com

2470 Paseo Verde Pkwy, Ste 140, Henderson, NV 89074 | 702.787.0123 ph | 702.463.0123 fax