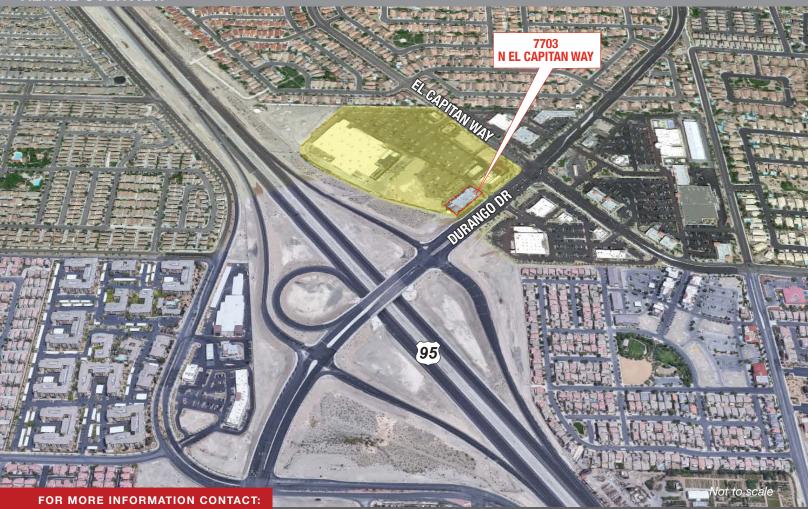

# **AVAILABLE FOR LEASE**

Asking \$2.00/SF NNN + \$0.81 CAM Fees

High visibility retail center on the corner of Durango Drive and El Capitan Way!

Welcome to Caroline's Court! Located in the NW Las Vegas and situated on the NE corner of 95 freeway and Durango!

Located adjacent to Lowes and Haddies Gas Station with tons of foot and drive-by traffic.

FOR MORE INFORMATION CONTACT:

### GERI JAMESON | NV Lic # S.0190514

o: 702.787.0123 | c: 702.907.0767 | leasing@virtusco.com

2470 Paseo Verde Pkwy, Ste 140, Henderson, NV 89074 | 702.787.0123 ph | 702.463.0123 fax

www.virtusco.com

**AERIAL OVERVIEW** 