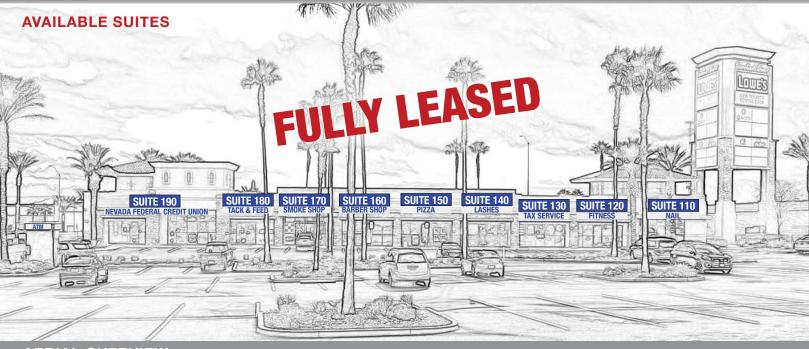

# **AVAILABLE FOR LEASE**

Asking \$2.00/SF NNN + \$0.81 CAM Fees

High visibility retail center on the corner of Durango Drive and El Capitan Way!

Welcome to Caroline's Court! Located in the NW Las Vegas and situated on the NE corner of 95 freeway and Durango!

Located adjacent to Lowes and Haddies Gas Station with tons of foot and drive-by traffic.

FOR MORE INFORMATION CONTACT: