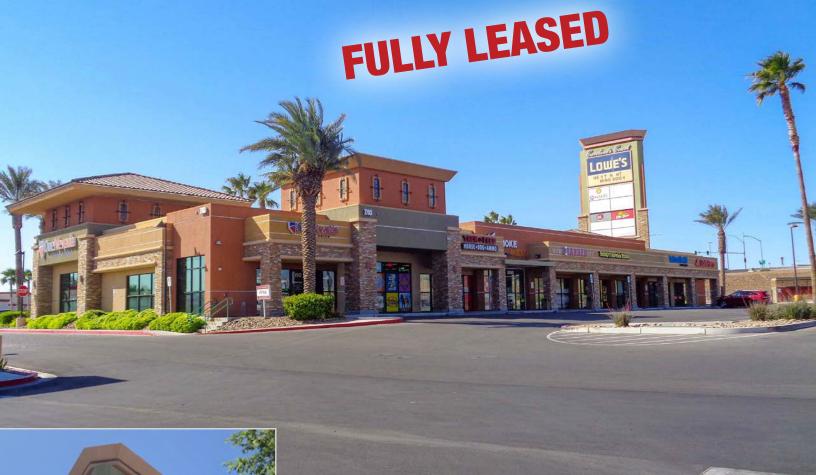

# CAROLINE'S COURT

# **AVAILABLE FOR LEASE**

Asking \$2.00/SF NNN + \$0.81 CAM Fees

High visibility retail center on the corner of Durango Drive and El Capitan Way!

Welcome to Caroline's Court! Located in the NW Las Vegas and situated on the NE corner of 95 freeway and Durango!

Located adjacent to Lowes and Haddies Gas Station with tons of foot and drive-by traffic.

FOR MORE INFORMATION CONTACT: