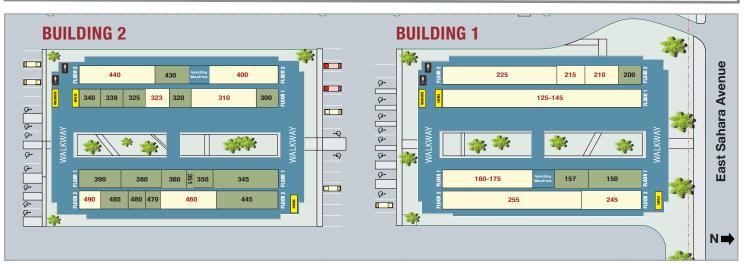

### \*Combo Options Available

**BUILDING 100** AVAILABILITY

| <u>SUITE #</u>                       | <u>SQ. FT.</u>                            |  |  |  |
|--------------------------------------|-------------------------------------------|--|--|--|
| 160-175<br>125-145                   | 5,430<br>10,667                           |  |  |  |
| BUILDING 200 AVAILABILITY            |                                           |  |  |  |
| <u>SUITE #</u>                       | <u>SQ. FT.</u>                            |  |  |  |
| 210*<br>215*<br>225*<br>245*<br>255* | 3,036<br>2,333<br>3,910<br>3,119<br>5,590 |  |  |  |
| BUILDING 300 AVAILABILITY            |                                           |  |  |  |
| <u>SUITE #</u>                       | <u>SQ. FT.</u>                            |  |  |  |
| 310*<br>323*                         | 3,746<br>1,781                            |  |  |  |
| BUILDING 400 AVAILABILITY            |                                           |  |  |  |
| 400                                  | 0.400                                     |  |  |  |

| <u></u> | <u></u> |
|---------|---------|
| 400     | 3,102   |
| 440     | 4,808   |
| 460     | 2,566   |
| 490     | 1,221   |
|         |         |