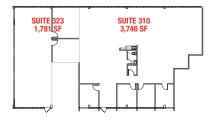

# **COMBO OPTION(S) AVAILABLE**

COMBO OPTION A Suites 310 & 323 - Total Combined SF: 5,527

FOR MORE INFORMATION CONTACT:

Floor plan not to exact scale. It is intended for general information purposes only.

#### Suite 323

Suite 310