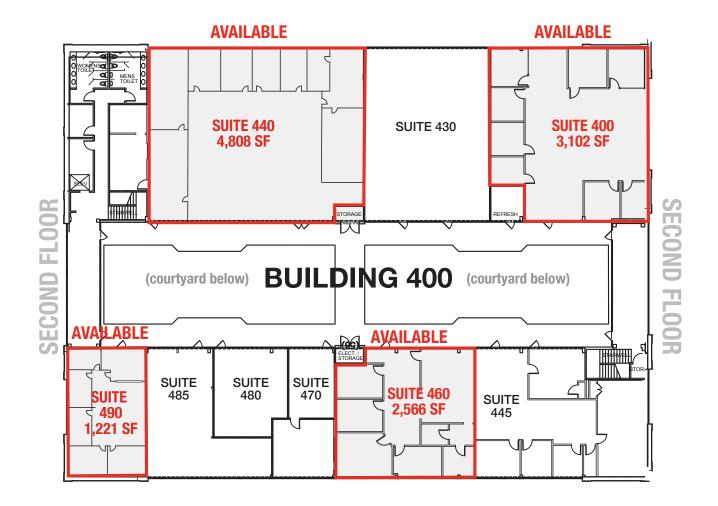

| <u></u> | <u></u> |
|---------|---------|
| 400     | 3,102   |
| 440     | 4,808   |
| 460     | 2,566   |
| 490     | 1,221   |
|         |         |