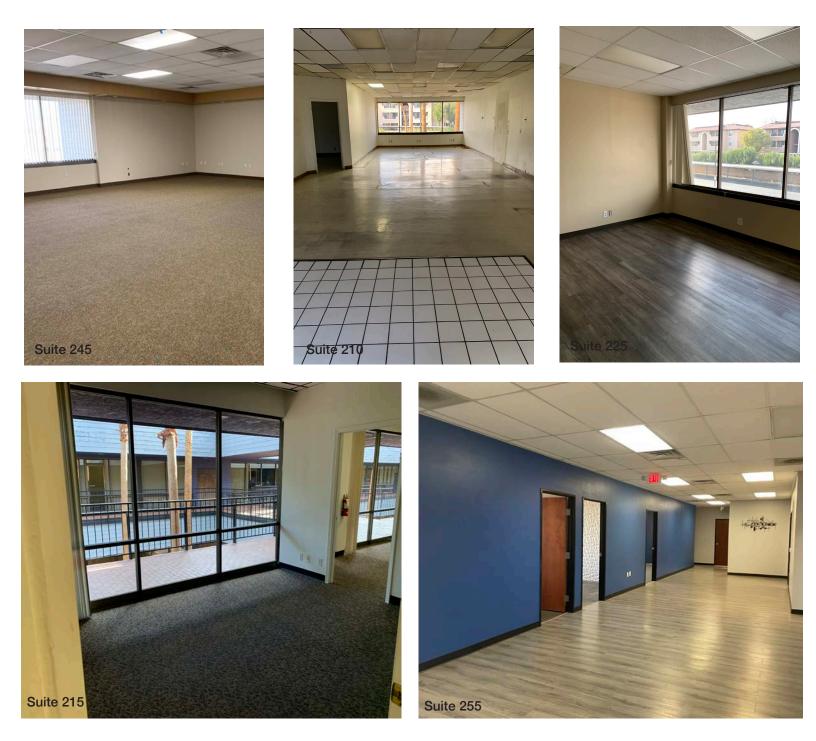

### \*Combo Options Available

**BUILDING 100** AVAILABILITY

| <u>SUITE #</u>                       | <u>SQ. FT.</u>                            |  |  |  |
|--------------------------------------|-------------------------------------------|--|--|--|
| 160-175<br>125-145                   | 5,430<br>10,667                           |  |  |  |
| BUILDING 200 AVAILABILITY            |                                           |  |  |  |
| <u>SUITE #</u>                       | <u>SQ. FT.</u>                            |  |  |  |
| 210*<br>215*<br>225*<br>245*<br>255* | 3,036<br>2,333<br>3,910<br>3,119<br>5,590 |  |  |  |
| BUILDING 300 AVAILABILITY            |                                           |  |  |  |
| <u>SUITE #</u>                       | <u>SQ. FT.</u>                            |  |  |  |
| 310*<br>323*                         | 3,746<br>1,781                            |  |  |  |
| BUILDING 400 AVAILABILITY            |                                           |  |  |  |
| 400                                  | 0.400                                     |  |  |  |