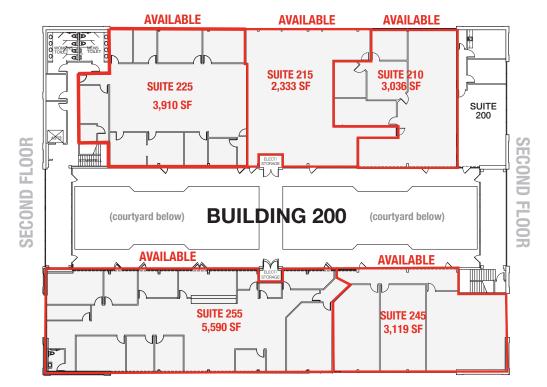

### \*Combo Options Available

**BUILDING 100** AVAILABILITY

| <u>SUITE #</u>                       | <u>SQ. FT.</u>                            |  |  |  |
|--------------------------------------|-------------------------------------------|--|--|--|
| 160-175<br>125-145                   | 5,430<br>10,667                           |  |  |  |
| BUILDING 200 AVAILABILITY            |                                           |  |  |  |
| <u>SUITE #</u>                       | <u>SQ. FT.</u>                            |  |  |  |
| 210*<br>215*<br>225*<br>245*<br>255* | 3,036<br>2,333<br>3,910<br>3,119<br>5,590 |  |  |  |
| BUILDING 300 AVAILABILITY            |                                           |  |  |  |
| <u>SUITE #</u>                       | <u>SQ. FT.</u>                            |  |  |  |
| 310*<br>323*                         | 3,746<br>1,781                            |  |  |  |
| BUILDING 400 AVAILABILITY            |                                           |  |  |  |
| 400                                  | 0.400                                     |  |  |  |