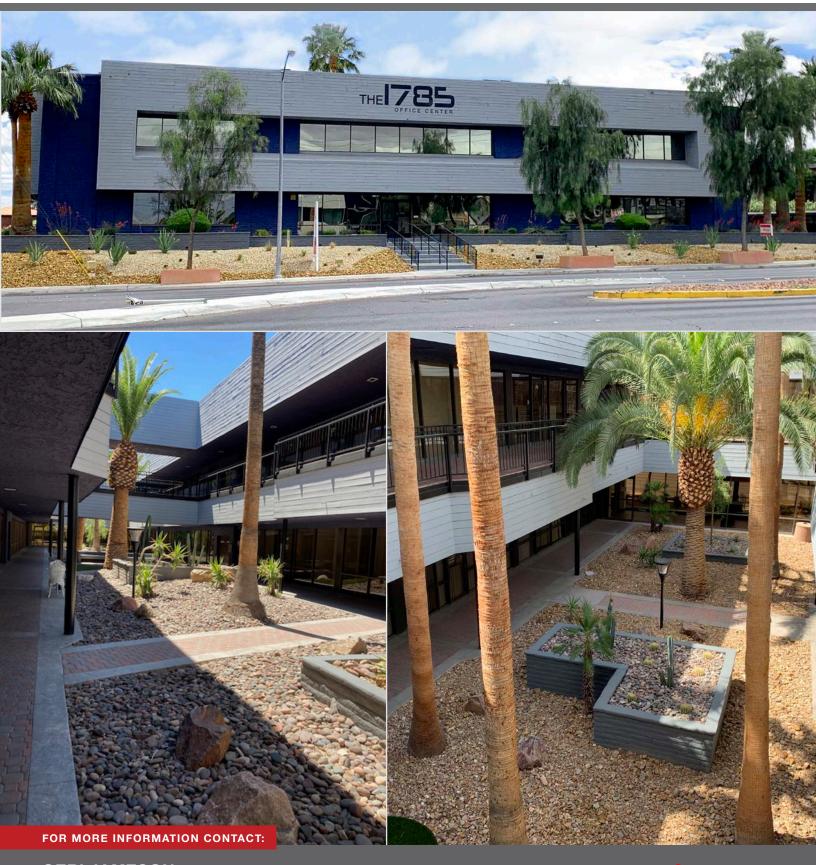

# 1785 E Sahara Avenue Las Vegas, NV 89104

Virtus Commercial is pleased to present for lease **The 1785 Office Center**, +/-76,758 sq.ft. multi-tenant office park consisting of two buildings with central courtyards located on east Sahara Road. This two-story signature office complex has excellent visibility with ample lot and covered parking.

# **PROPERTY HIGHLIGHTS**

• Second generation suites requiring minimal tenant improvements such as carpet and paint.

• Landlord has recently contributed substantial capital improvements to the property including renovations of landscaping, parking lot upgrades, common area refurbishment, roof replaced, painting and bathroom upgrades.

- There are 313 parking stalls including 56 covered parking stalls.
- Great central location.