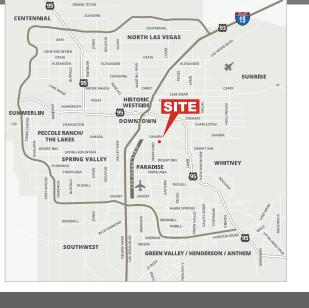

- There are 313 parking stalls including 56 covered parking stalls.
- Great central location.