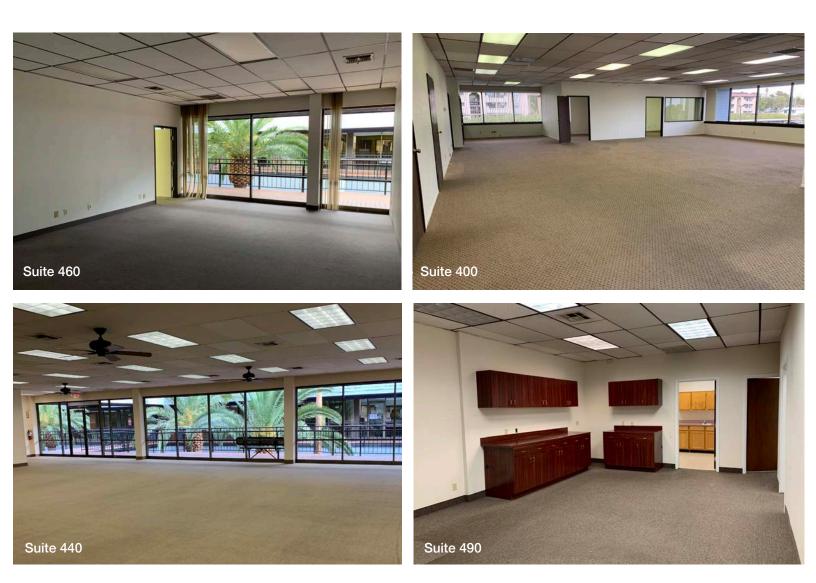

| <u></u> | <u></u> |
|---------|---------|
| 400     | 3,102   |
| 440     | 4,808   |
| 460     | 2,566   |
| 490     | 1,221   |
|         |         |