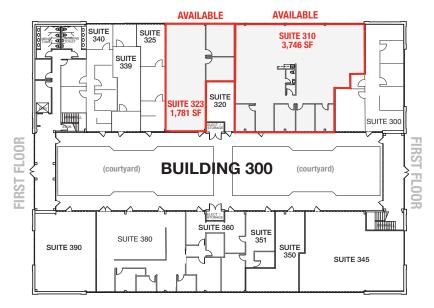

### \*Combo Options Available

**BUILDING 100** AVAILABILITY

| <u>SUITE #</u>                       | <u>SQ. FT.</u>                            |  |  |  |
|--------------------------------------|-------------------------------------------|--|--|--|
| 160-175<br>125-145                   | 5,430<br>10,667                           |  |  |  |
| BUILDING 200 AVAILABILITY            |                                           |  |  |  |
| <u>SUITE #</u>                       | <u>SQ. FT.</u>                            |  |  |  |
| 210*<br>215*<br>225*<br>245*<br>255* | 3,036<br>2,333<br>3,910<br>3,119<br>5,590 |  |  |  |
| BUILDING 300 AVAILABILITY            |                                           |  |  |  |
| <u>SUITE #</u>                       | <u>SQ. FT.</u>                            |  |  |  |
| 310*<br>323*                         | 3,746<br>1,781                            |  |  |  |
| BUILDING 400 AVAILABILITY            |                                           |  |  |  |
| 400                                  | 0.400                                     |  |  |  |

# **COMBO OPTION(S) AVAILABLE**

COMBO OPTION A Suites 310 & 323 - Total Combined SF: 5,527

FOR MORE INFORMATION CONTACT:

Floor plan not to exact scale. It is intended for general information purposes only.