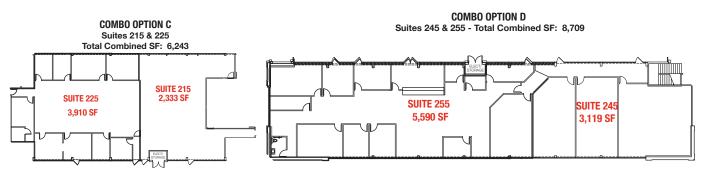

### \*Combo Options Available

**BUILDING 100** AVAILABILITY

| <u>SUITE #</u>                       | <u>SQ. FT.</u>                            |  |  |  |
|--------------------------------------|-------------------------------------------|--|--|--|
| 160-175<br>125-145                   | 5,430<br>10,667                           |  |  |  |
| BUILDING 200 AVAILABILITY            |                                           |  |  |  |
| <u>SUITE #</u>                       | <u>SQ. FT.</u>                            |  |  |  |
| 210*<br>215*<br>225*<br>245*<br>255* | 3,036<br>2,333<br>3,910<br>3,119<br>5,590 |  |  |  |
| BUILDING 300 AVAILABILITY            |                                           |  |  |  |
| <u>SUITE #</u>                       | <u>SQ. FT.</u>                            |  |  |  |
| 310*<br>323*                         | 3,746<br>1,781                            |  |  |  |
| BUILDING 400 AVAILABILITY            |                                           |  |  |  |
| 400                                  | 0.400                                     |  |  |  |