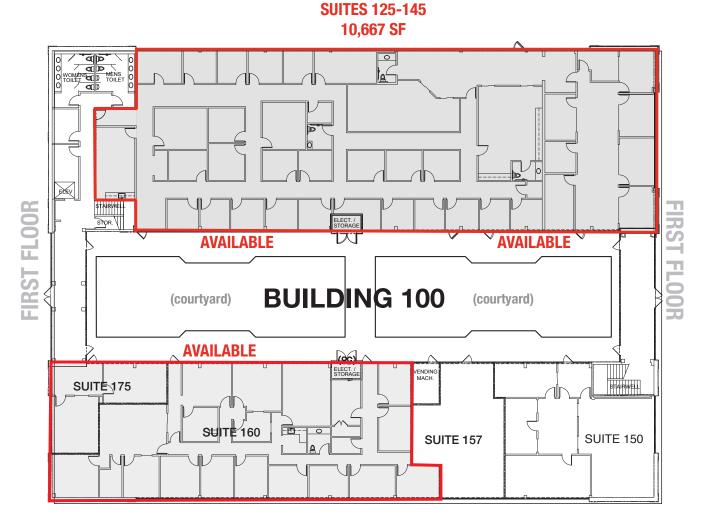

# **SUITES 160-175**

**SUITES 125-145** 

SUITES 160-175 5,430 SF

FOR MORE INFORMATION CONTACT:

Floor plan not to exact scale. It is intended for general information purposes only.

GERI JAMESON | NV Lic # S.0190514

o: 702.787.0123 | c: 702.907.0767 | leasing@virtusco.com