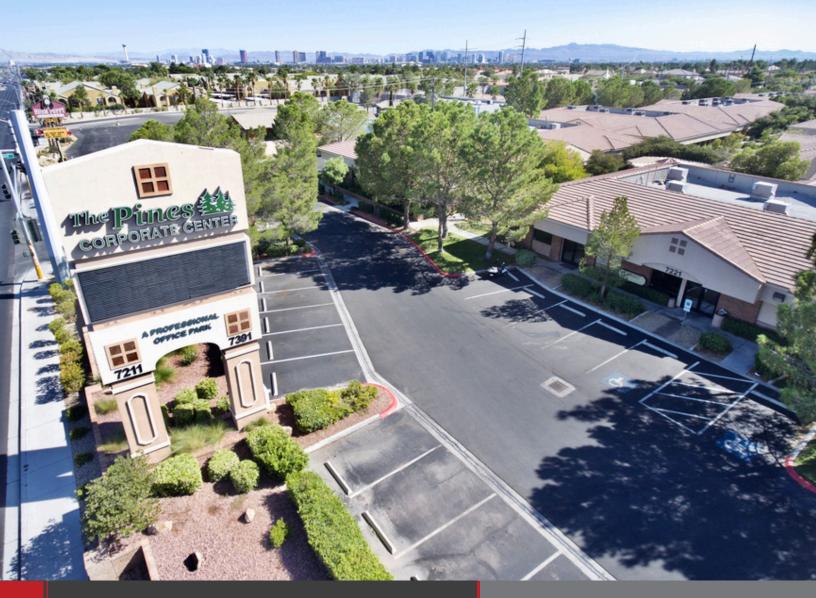

### **AERIAL OVERVIEW**

## THE PINES OFFICE PARK

7211-7391 W CHARLESTON BLVD Las Vegas, Nevada 89117 **FOR LEASE** Lease Rate: \$1.60/SF MG

## **PROPERTY DESCRIPTION**

Virtus Commercial is pleased to announce Leasing for The Pines Office Park. Excellently located on Charleston Boulevard and Tenaya Way close to shops, parks, freeways and everything Las Vegas has to offer. Heavy traffic counts and plenty of parking available. Gorgeous, mature landscaping in a serene working environment with a mix of local and National Tenants. Small office spaces available with private bathrooms and floorpans to captivate the most discerning Tenants. **Please call for availability.** 