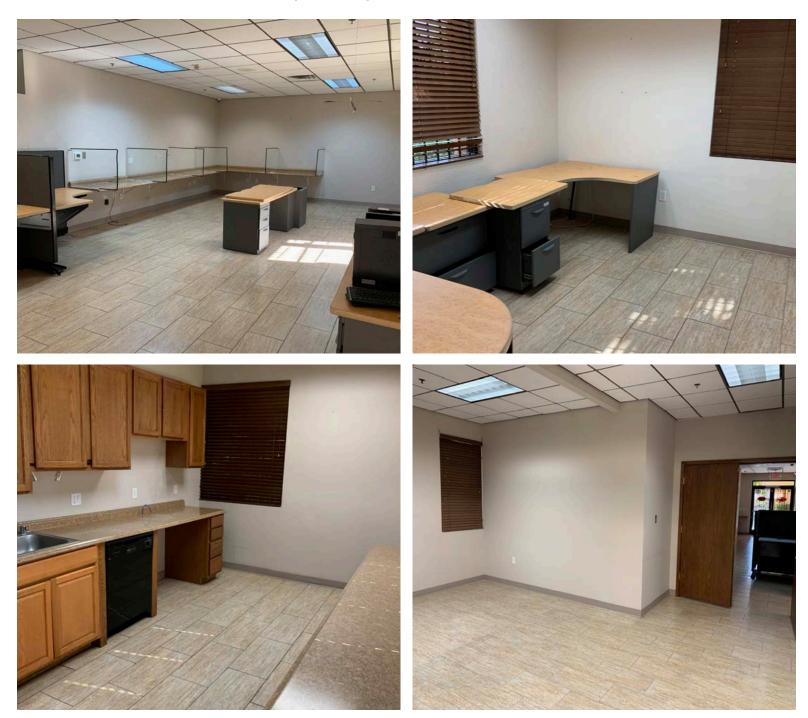

## **INTERIOR PHOTOS - 7241-100 (5,062 SF)**

## **INTERIOR PHOTOS - 7271-100 (5,590 SF)**