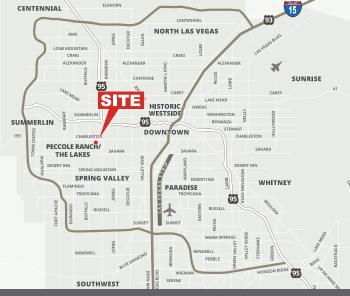

## **PROPERTY DESCRIPTION**

Virtus Commercial is pleased to announce Leasing for The Pines Office Park. Excellently located on Charleston Boulevard and Tenaya Way close to shops, parks, freeways and everything Las Vegas has to offer. Heavy traffic counts and plenty of parking available. Gorgeous, mature landscaping in a serene working environment with a mix of local and National Tenants. Small office spaces available with private bathrooms and floorpans to captivate the most discerning Tenants. **Please call for availability.** 