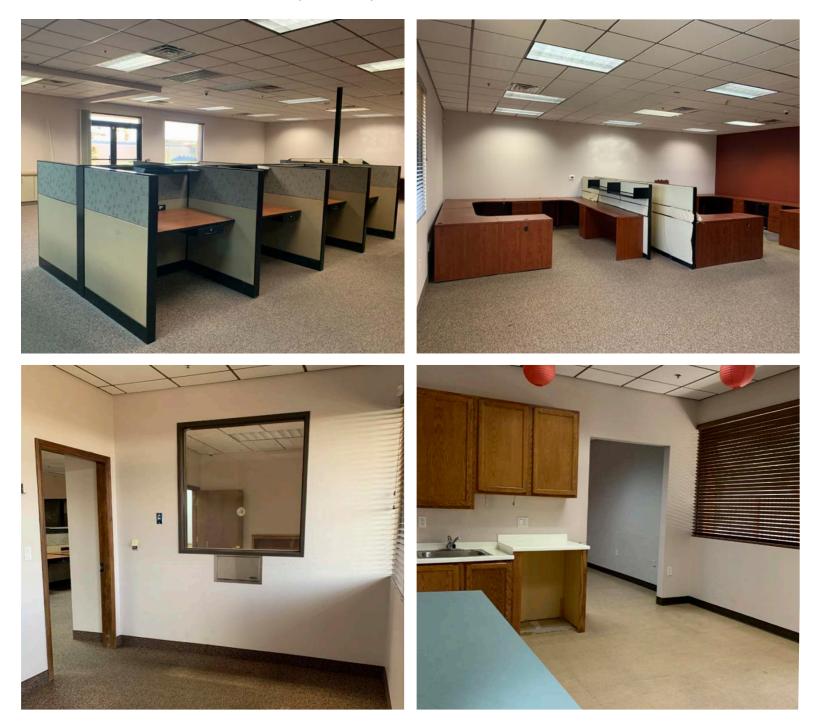

## **INTERIOR PHOTOS - 7241-100 (5,062 SF)**

## **INTERIOR PHOTOS - 7271-100 (5,590 SF)**