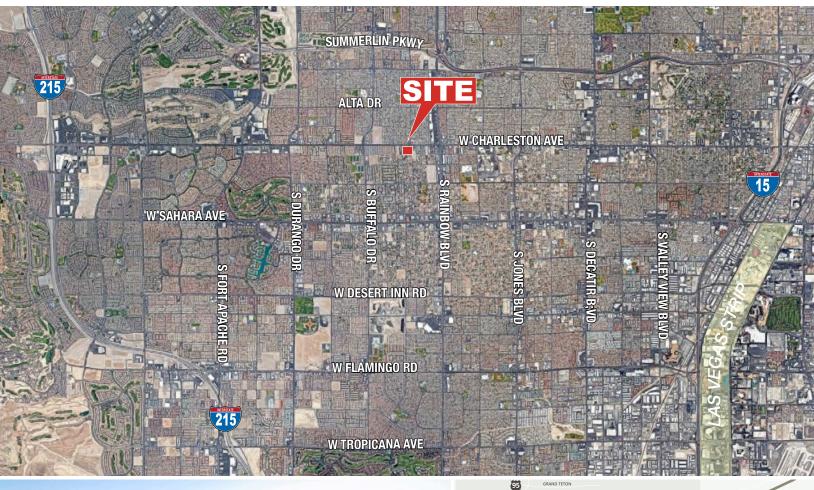

## **PROPERTY DESCRIPTION**

Virtus Commercial is pleased to announce Leasing for The Pines Office Park. Excellently located on Charleston Boulevard and Tenaya Way close to shops, parks, freeways and everything Las Vegas has to offer. Heavy traffic counts and plenty of parking available. Gorgeous, mature landscaping in a serene working environment with a mix of local and National Tenants. Small office spaces available with private bathrooms and floorpans to captivate the most discerning Tenants. **Please call for availability.** 