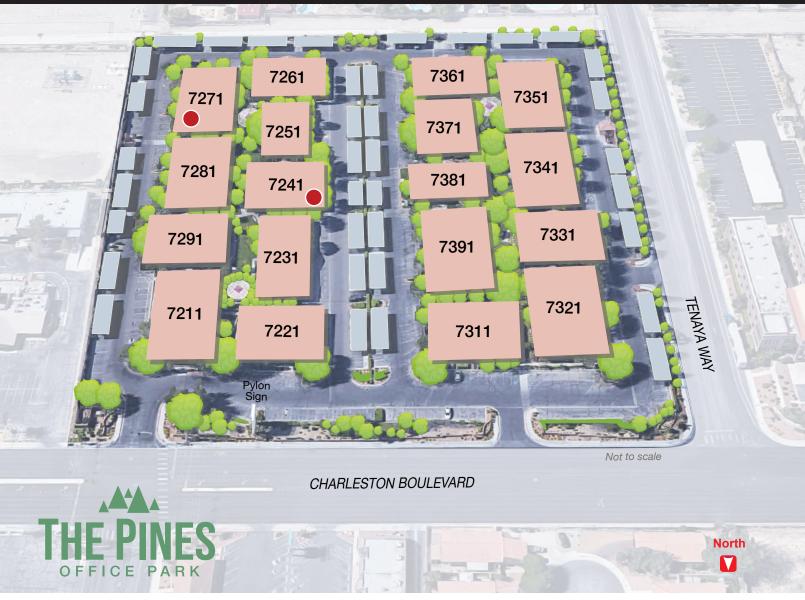

## **AVAILABLE SUITES**

| Bldg No. | Suite No. | <u>Size</u> |
|----------|-----------|-------------|
| 7241     | 100       | 5,062 SF    |
| 7271     | 100       | 5,590 SF    |