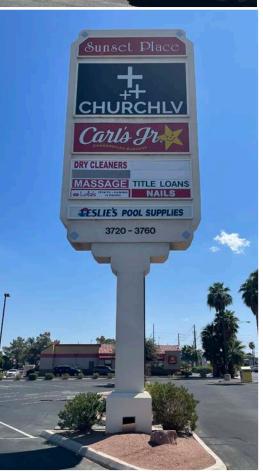

## PROPERTY HIGHLIGHTS

- · Endcap restaurant space with possible outside patio seating available
- · Great street visability
- Strong historical occupancy
- · Signalized intersection of Sunset Rd. and Sandhill Rd.
- · Excellent lineup: Carl's Jr., Miz Lola's Tavern, and Leslie's Pool Supplies

# SUNSET PLACE

3720-3780 E. SUNSET ROAD | Las Vegas, NV 89120