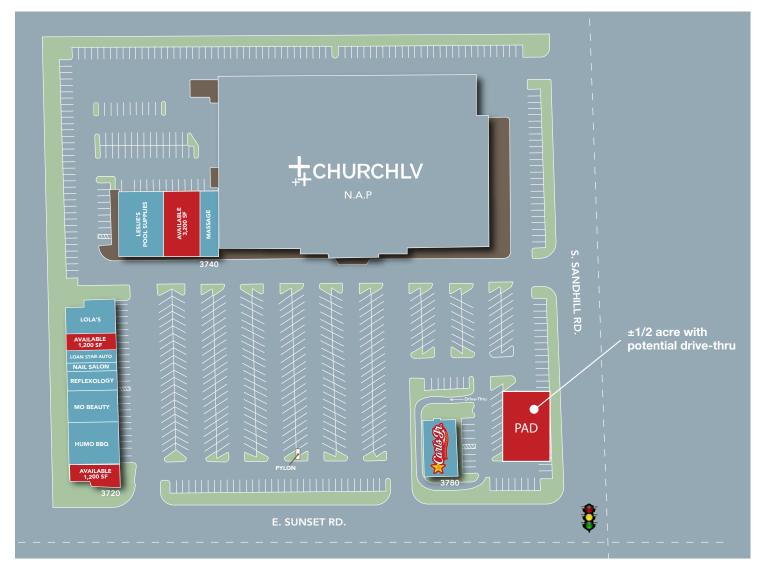

#### **TENANT LINEUP**

| SUITE        | TENANT                      | SF    |
|--------------|-----------------------------|-------|
| 3720-101     | Miz Lola's Spirits & Gaming | 3,000 |
| 3720-103     | AVAILABLE                   | 1,200 |
| 3720-104A    | Loan Star Auto              | 900   |
| 3720-104B    | Nail Salon                  | 900   |
| 3720-105     | Ocean Reflexology           | 1,200 |
| 3720-106/107 | Mo & Company Hair Factory   | 2,700 |
| 3720-108     | Humo BBQ                    | 1,500 |

| SUITE    | TENANT                 | SF    |
|----------|------------------------|-------|
| 3720-109 | Humo BBQ               | 900   |
| 3720-110 | Humo BBQ               | 900   |
| 3720-111 | AVAILABLE              | 1,200 |
| 3740-101 | Dry Cleaners           | 2,800 |
| 3740-102 | New Rainbow Massage    | 1,200 |
| 3740-103 | AVAILABLE              | 3,200 |
| 3740-105 | Leslie's Pool Supplies | 4,000 |

Site Plan is not to exact scale. It is intended for general information purposes only.

FOR MORE INFORMATION CONTACT: