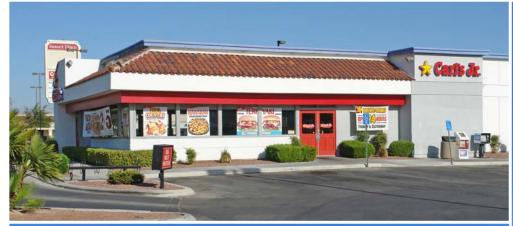

### **PROPERTY PHOTOS**

## PROPERTY HIGHLIGHTS

- · Endcap restaurant space with possible outside patio seating available
- · Great street visability
- Strong historical occupancy
- · Signalized intersection of Sunset Rd. and Sandhill Rd.
- · Excellent lineup: Carl's Jr., Miz Lola's Tavern, and Leslie's Pool Supplies