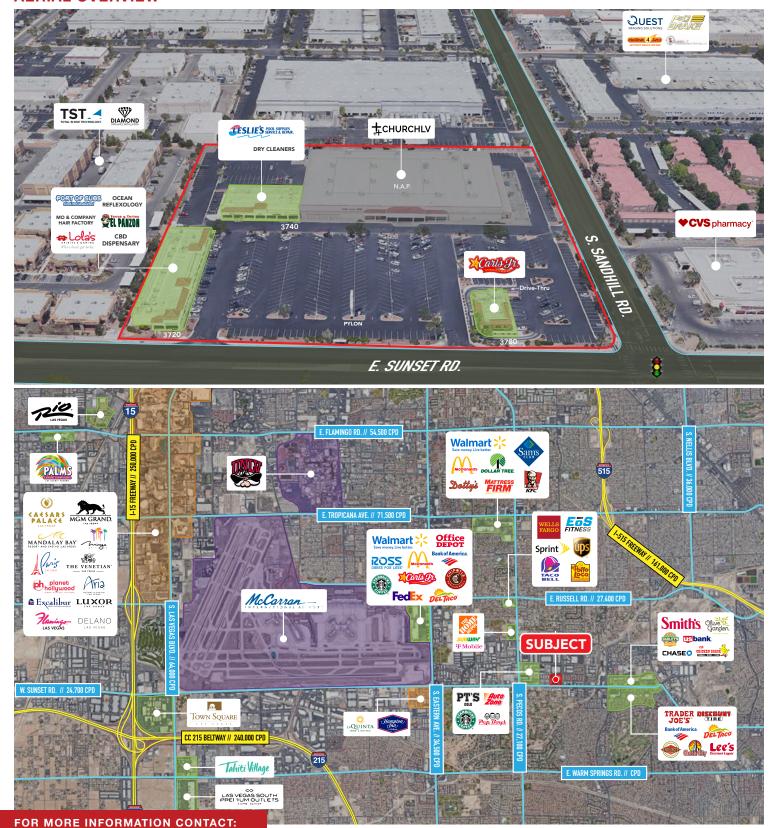

ITE 3740-103 (3,200 SF) - ASKING RATE: \$1.75/SF NNN



## FOR MORE INFORMATION CONTACT:

## GERI JAMESON | NV Lic # S.0190514

o: 702.787.0123 | c: 702.907.0767 | leasing@virtusco.com

2470 Paseo Verde Pkwy, Ste 140, Henderson, NV 89074 | 702.787.0123 ph | 702.463.0123 fax

This statement with the information it contains is given with the understanding that all negotiations relating to the purchase, renting or leasing of the property described above shall be conducted through this office. The above information while not guaranteed has been secured from sources we believe to be reliable.



## **FLOOR PLAN**

## SUITE 3740-103 (3,200 SF)



Floor plan is not to exact scale. It is intended for general information purposes only.

## FOR MORE INFORMATION CONTACT:



#### **AERIAL OVERVIEW**



## GERI JAMESON | NV Lic # S.0190514

o: 702.787.0123 | c: 702.907.0767 | leasing@virtusco.com

2470 Paseo Verde Pkwy, Ste 140, Henderson, NV 89074 | 702.787.0123 ph | 702.463.0123 fax





### **PROPERTY PHOTOS**









## GERI JAMESON | NV Lic # S.0190514

o: 702.787.0123 | c: 702.907.0767 | leasing@virtusco.com

2470 Paseo Verde Pkwy, Ste 140, Henderson, NV 89074 | 702.787.0123 ph | 702.463.0123 fax

This statement with the information it contains is given with the understanding that all negotiations relating to the purchase, renting or leasing of the property described above shall be conducted through this office. The above information while not guaranteed has been secured from sources we believe to be reliable.