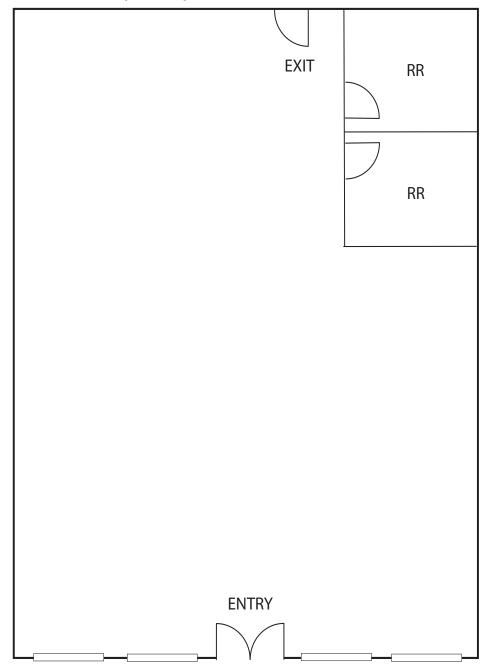

## **FLOOR PLAN**

## **SUITE 3720-103 (1,200 SF)**

Floor plan is not to exact scale. It is intended for general information purposes only.