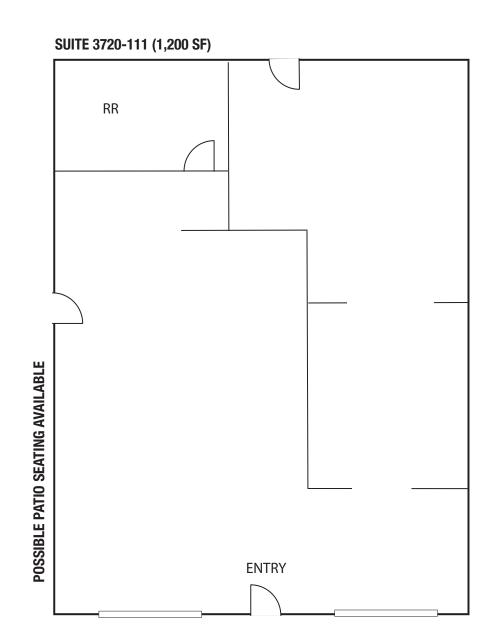

## SUITE 3720-111 (1,200 SF) - ENDCAP RESTAURANT SPACE - ASKING RATE: \$2.50/SF NNN

POSSIBLE PATIO SEATING AVAILABLE

## **FLOOR PLAN**

Floor plan is not to exact scale. It is intended for general information purposes only.

FOR MORE INFORMATION CONTACT:

**SUNSET ROAD** 