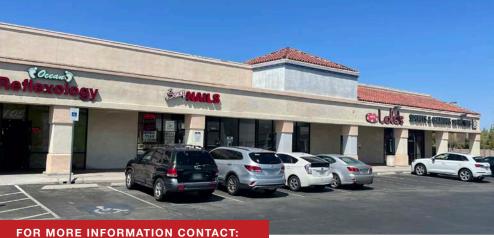

### **PROPERTY PHOTOS**

## PROPERTY HIGHLIGHTS

- · Endcap restaurant space with possible outside patio seating available
- · Great street visability
- Strong historical occupancy
- · Signalized intersection of Sunset Rd. and Sandhill Rd.
- · Excellent lineup: Carl's Jr., Miz Lola's Tavern, and Leslie's Pool Supplies