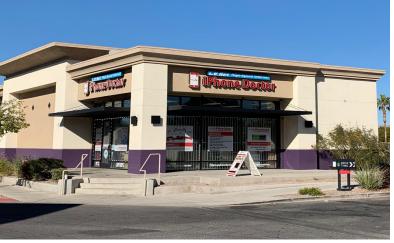

#### **PROPERTY PHOTOS**

**GERI JAMESON** | NV Lic # S.0190514 o: 702.787.0123 | c: 702.907.0767 | leasing@virtusco.com 2470 Paseo Verde Pkwy, Ste 140, Henderson, NV 89074 | 702.787.0123 ph | 702.463.0123 fax

## **PROPERTY HIGHLIGHTS**

- Over 53,000 CPD at intersection.
- · Minutes from US 95.
- Strong demographics.
- · Convenient, ample and well-configured parking.
- Excellent lineup: Starbucks, Family Dollar, iPhone Doctor, and more!