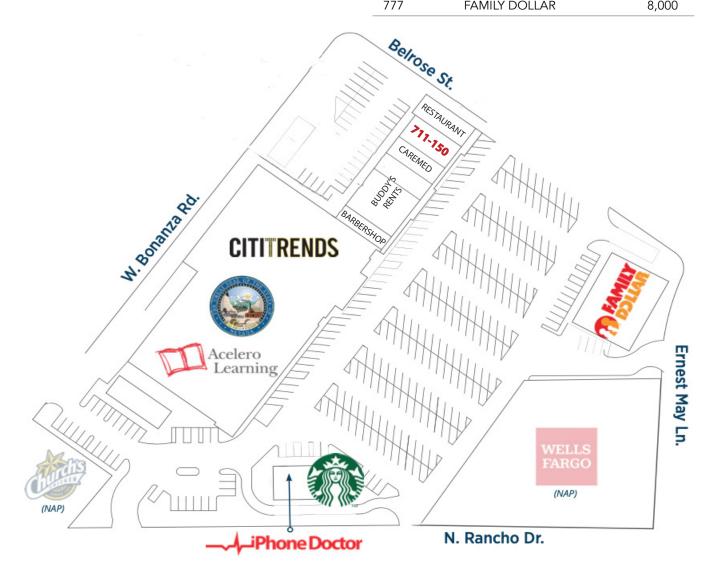

#### SITE PLAN

| SUITE       | TENANT          | SF     | SUITE   | TENANT             | SF    |
|-------------|-----------------|--------|---------|--------------------|-------|
| 701         | STATE OF NEVADA | 27,300 | 711-140 | CAREMED            | 1,289 |
| 703         | CITI TRENDS     | 20,991 | 711-150 | AVAILABLE          | 2,399 |
| 705         | BARBERSHOP      | 1,200  | 721     | MEXICAN RESTAURANT | 2,100 |
| 711-100-120 | BUDDY'S RENTS   | 3,646  | 751-110 | STARBUCKS          | 1,505 |
| 711-130     | BUDDY'S RENTS   | 1,216  | 751-150 | IPHONE DOCTOR      | 1,362 |
|             |                 |        | 777     |                    | ° 000 |