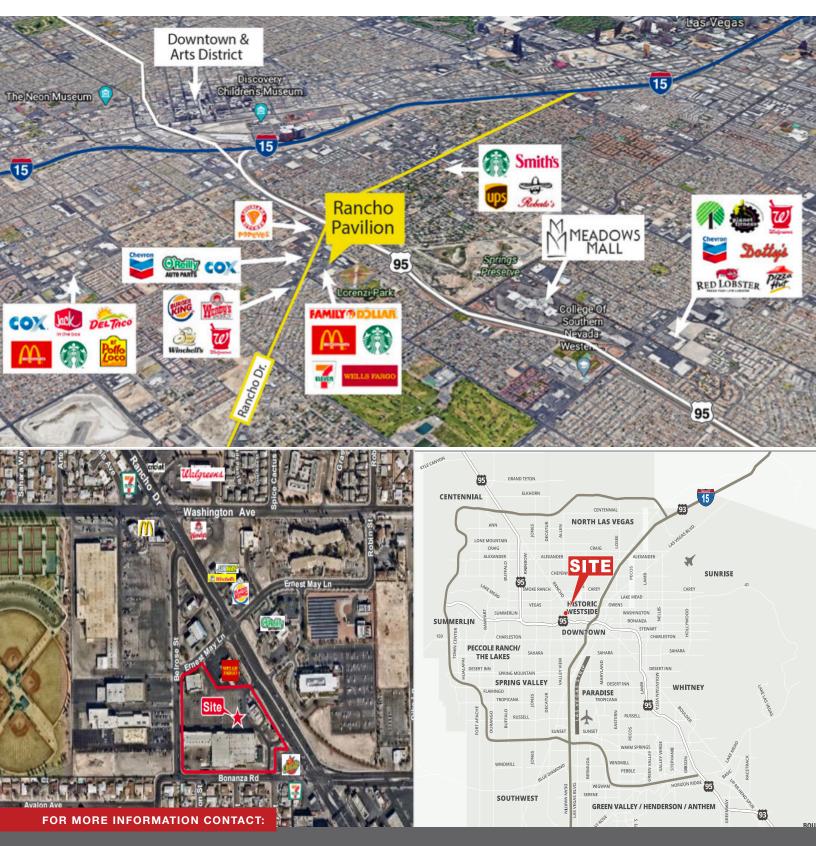

#### **AERIAL OVERVIEW**

#### GERI JAMESON | NV Lic # S.0190514

o: 702.787.0123 | c: 702.907.0767 | leasing@virtusco.com

2470 Paseo Verde Pkwy, Ste 140, Henderson, NV 89074 | 702.787.0123 ph | 702.463.0123 fax

This statement with the information it contains is given with the understanding that all negotiations relating to the purchase, renting or leasing of the property described above shall be conducted through this office. The above information while not guaranteed has been secured from sources we believe to be reliable.