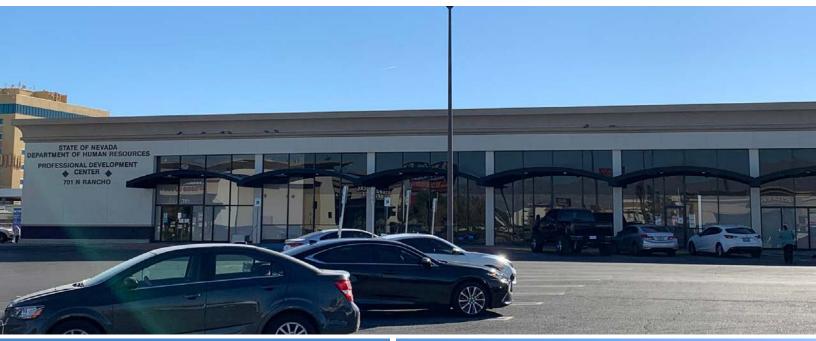

#### **PROPERTY PHOTOS**

**GERI JAMESON** | NV Lic # S.0190514 o: 702.787.0123 | c: 702.907.0767 | leasing@virtusco.com 2470 Paseo Verde Pkwy, Ste 140, Henderson, NV 89074 | 702.787.0123 ph | 702.463.0123 fax

## **PROPERTY HIGHLIGHTS**

- Over 53,000 CPD at intersection.
- · Minutes from US 95.
- Strong demographics.
- · Convenient, ample and well-configured parking.
- Excellent lineup: Starbucks, Family Dollar, iPhone Doctor, and more!