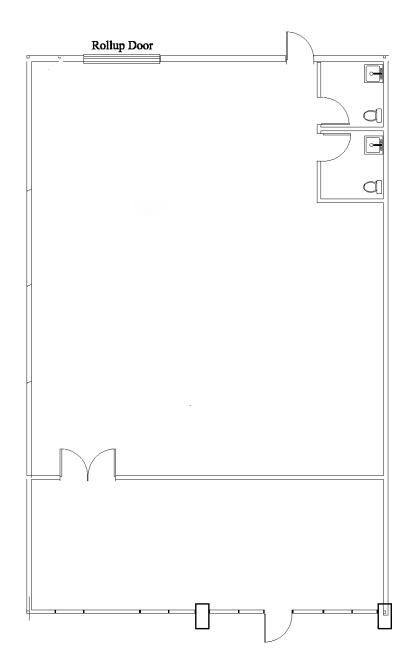

#### FLOOR PLAN - SUITE 711-150 (2,399 SF)

Floor plan is not to exact scale. It is intended for general information purposes only.