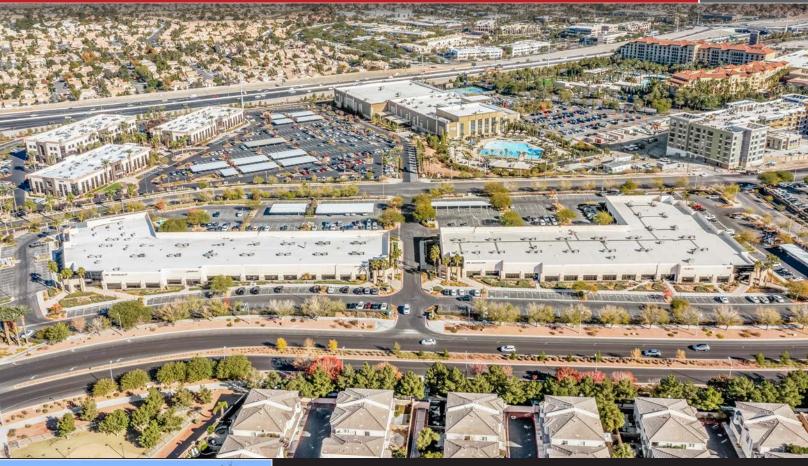

## 2470 & 2490 PASEO VERDE PARKWAY

OFFICE/RETAIL SPACE • 2470 & 2490 PASEO VERDE PARKWAY | Henderson, NV 89074

### PROPERTY DESCRIPTION

**2470 & 2490 Paseo Verde Parkway** is two Class A office/retail buildings totaling  $\pm 113,250$  sf located just off the 215 Freeway and St. Rose Parkway in the highly desirable Green Valley Corporate Park. Surrounded by an abundance of restaurants and shopping, the property is located immediately west of the District, adjacent to Lifetime Fitness and Green Valley Ranch Resort.

### PROPERTY HIGHLIGHTS

- · Competitive lease rates
- FREE RENT INCENTIVES (conditions apply)
- Tenant improvement packages available (conditions apply)
- · Just off the 215 Freeway and St. Rose Parkway
- · Large parking lot with available covered parking options
- · Located near Anthem, MacDonald Highlands, and Ascaya