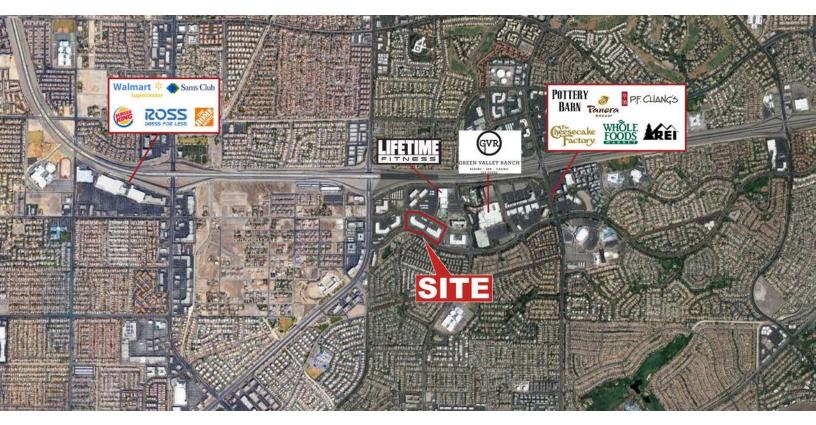

### PROPERTY DESCRIPTION

**2470 & 2490 Paseo Verde Parkway** is two Class A office/retail buildings totaling  $\pm 113,250$  sf located just off the 215 Freeway and St. Rose Parkway in the highly desirable Green Valley Corporate Park. Surrounded by an abundance of restaurants and shopping, the property is located immediately west of the District, adjacent to Lifetime Fitness and Green Valley Ranch Resort.

### PROPERTY HIGHLIGHTS

- · Competitive lease rates
- FREE RENT INCENTIVES (conditions apply)
- Tenant improvement packages available (conditions apply)
- · Just off the 215 Freeway and St. Rose Parkway
- · Large parking lot with available covered parking options
- · Located near Anthem, MacDonald Highlands, and Ascaya