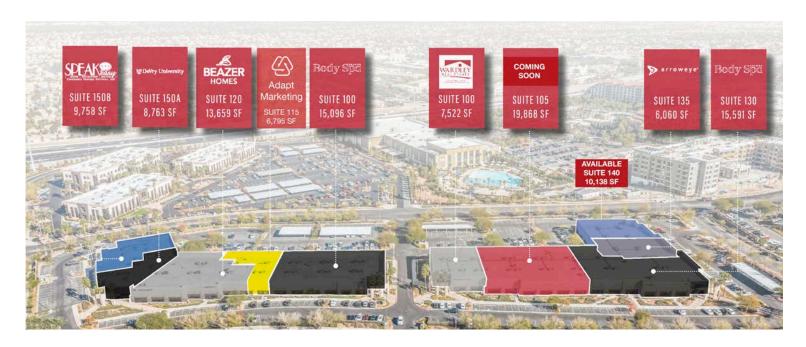

## **AVAILABLE SUITE(S)**

| SUITE     | SIZE   | TENANT                  |
|-----------|--------|-------------------------|
| 2470-100  | 7,522  | Wardley Real Estate     |
| 2470-105  | 19,868 | AVAILABLE (Coming Soon) |
| 2470-130  | 15,591 | Body Spa Salon          |
| 2470-135  | 6,060  | Arroweye                |
| 2470-140  | 10,138 | AVAILABLE (July 2025)   |
| 2490-100  | 15,096 | Body Spa Salon          |
| 2490-115  | 6,795  | Adapt Marketing         |
| 2490-120  | 13,659 | Beazer Homes            |
| 2490-150A | 8,763  | DeVry University        |
| 2490-150B | 9,758  | Speakeasy               |