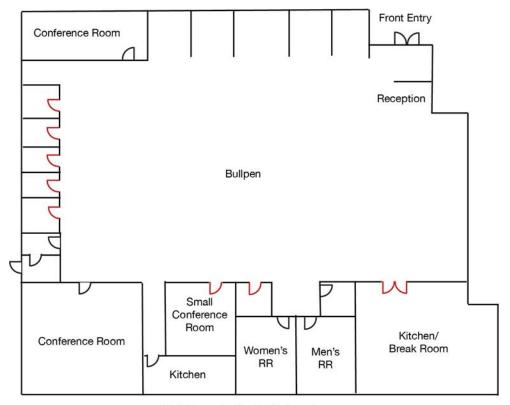

#### FLOOR PLAN

## 2470-140 (10,138 SF)

Red doors indicate sliding doors

Floor plan is not to exact scale. It is intended for general information purposes only.