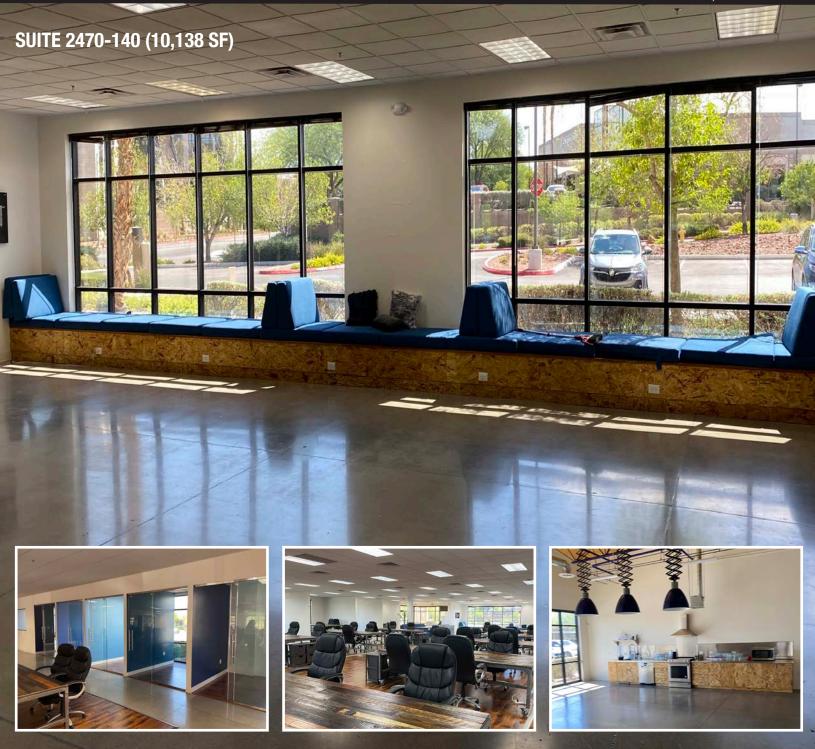

## **AVAILABLE SUITE(S)**

| SUITE     | SIZE   | TENANT                  |
|-----------|--------|-------------------------|
| 2470-100  | 7,522  | Wardley Real Estate     |
| 2470-105  | 19,868 | AVAILABLE (Coming Soon) |
| 2470-130  | 15,591 | Body Spa Salon          |
| 2470-135  | 6,060  | Arroweye                |
| 2470-140  | 10,138 | AVAILABLE (July 2025)   |
| 2490-100  | 15,096 | Body Spa Salon          |
| 2490-115  | 6,795  | Adapt Marketing         |
| 2490-120  | 13,659 | Beazer Homes            |
| 2490-150A | 8,763  | DeVry University        |
| 2490-150B | 9,758  | Speakeasy               |